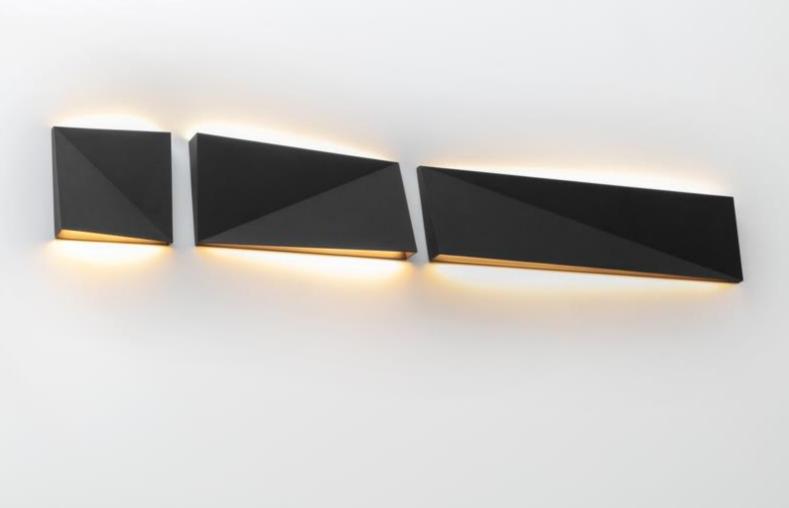

Brussels is an artistic wall light fixture with an entertaining demeanor. Its design is enigmatic, appearing to be one thing when viewed in one direction, and something else when viewed otherwise. The diagonal fold in the middle gives this product an attractive dual effect on the surface. Have some fun with its various sizes and create patterns of illumination that are intriguing and practical.

This luminaire features a signature diagonal line which creates a slight indentation, providing the fixture with depth and the illusion of two different tones. This lighting piece is two-sided, allowing for the formation of intriguing artful displays. From squares to rectangles, bigger rectangles to lines, the possibilities are endless.