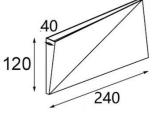

## Dimension

BRU-WL120

BRU-WL240

BRU-WL480

## Specification

| Model No.          | BRU-WL120                    | BRU-WL240 | BRU-WL-480 |
|--------------------|------------------------------|-----------|------------|
| Input Voltage      |                              | AC230V    |            |
| Luminaire Power    | 6w                           | 12w       | 24w        |
| Efficacy ( LM/W)   |                              | 50lm/w    |            |
| Lighting Direction |                              | Up/Down   |            |
| CRI                |                              | > 90 Ra   |            |
| IP Rank            |                              | IP20      |            |
| Indoor / Outdoor   | Indoor Lighting              |           |            |
| Application        | Surface mounted wall         |           |            |
| Primary Finish     | White / Black                |           |            |
| Dimmable           | TRIAC, 0-10V , DALI , Zigbee |           |            |