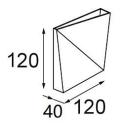

d create patterns of illumination that are intriguing and practical.

## **Brussels Wall Light**







This minimalistic and functional beauty can be used to showcase the two sides of you. Get creative by combining multiple units in different shapes and colors, developing eye-catching patterns. Enhance the wall during the day with this installation and light up the room during the night with a collection of captivating lighting fixtures.

This luminaire features a signature diagonal line which creates a slight indentation, providing the fixture with depth and the illusion of two different tones. This lighting piece is two-sided, allowing for the formation of intriguing artful displays. From squares to rectangles, bigger rectangles to lines, the possibilities are endless.



## Dimension







BRU-WL120

BRU-WL240

BRU-WL480

## Specification

| Model No.          | BRU-WL120                    | BRU-WL240 | BRU-WL-480 |
|--------------------|------------------------------|-----------|------------|
| Input Voltage      |                              | AC230V    |            |
| Luminaire Power    | 6w                           | 12w       | 24w        |
| Efficacy ( LM/W)   |                              | 50lm/w    |            |
| Lighting Direction |                              | Up/Down   |            |
| CRI                |                              | > 90 Ra   |            |
| IP Rank            |                              | IP20      |            |
| Indoor / Outdoor   | Indoor Lighting              |           |            |
| Application        | Surface m