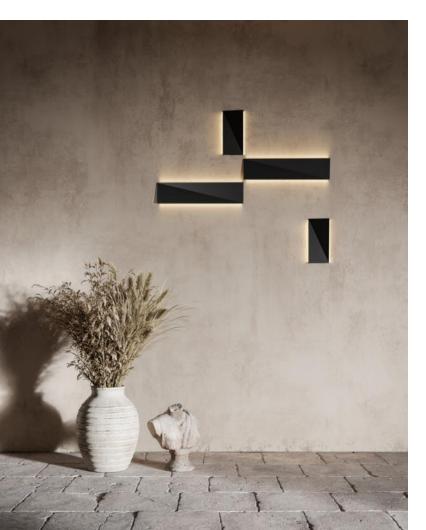

## **Brussels Wall Light**

This minimalistic and functional beauty can be used to showcase the two sides of you. Get creative by combining multiple units in different shapes and colors, developing eye-catching patterns. Enhance the wall during the day with this installation and light up the room during the night with a collection of captivating lighting fixtures.

This luminaire features a signature diagonal line which creates a slight indentation, providing the fixture with depth and the illusion of two different tones. This lighting piece is two-sided, allowing for the formation of intriguing artful displays. From squares to rectangles, bigger rectangles to lines, the possibilities are endless.