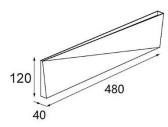

## Dimension

BRU-WL120

BRU-WL240

BRU-WL480

## Specification

| Model No.          | BRU-WL120                    | BRU-WL240 | BRU-WL-480 |
|--------------------|------------------------------|-----------|------------|
| Input Voltage      |                              | AC230V    |            |
| Luminaire Power    | 6w                           | 12w       | 24w        |
| Efficacy ( LM/W)   |                              | 50lm/w    |            |
| Lighting Direction |                              | Up/Down   |            |
| CRI                |                              | > 90 Ra   |            |
| IP Rank            |                              | IP20      |            |
| Indoor / Outdoor   | Indoor Lighting              |           |            |
| Application        | Surface mounted wall         |           |            |
| Primary Finish     | White / Black                |           |            |
| Dimmable           | TRIAC, 0-10V , DALI , Zigbee |           |            |