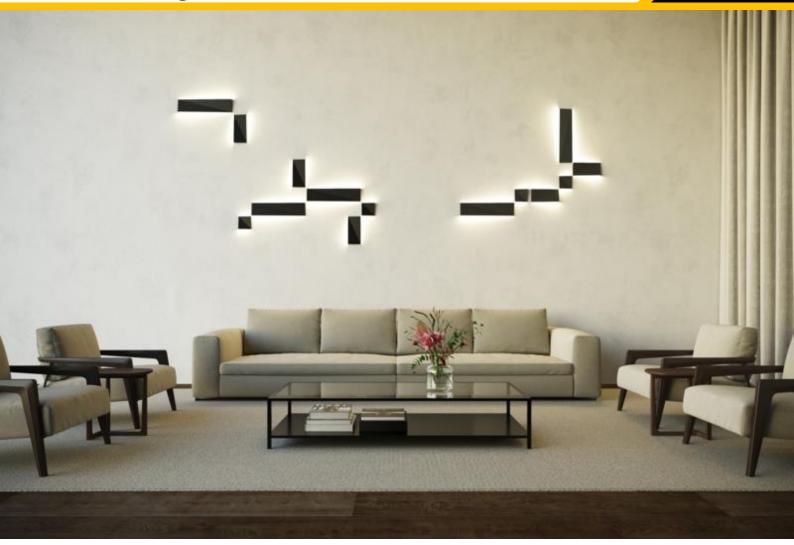

## **Brussels Wall Light**

This minimalistic and functional beauty can be used to showcase the two sides of you. Get creative by combining multiple units in different shapes and colors, developing eye-catching patterns. Enhance the wall during the day with this installation and light up the room during the night with a collection of captivating lighting fixtures.

This luminaire features a signature diagonal line which creates a slight indentation, providing the fixture with depth and the illusion of two different tones. This lighting piece is two-sided, allowing for the formation of intriguing artful displays. From squares to rectangles, bigger rectangles to lines, the possibilities are endless.