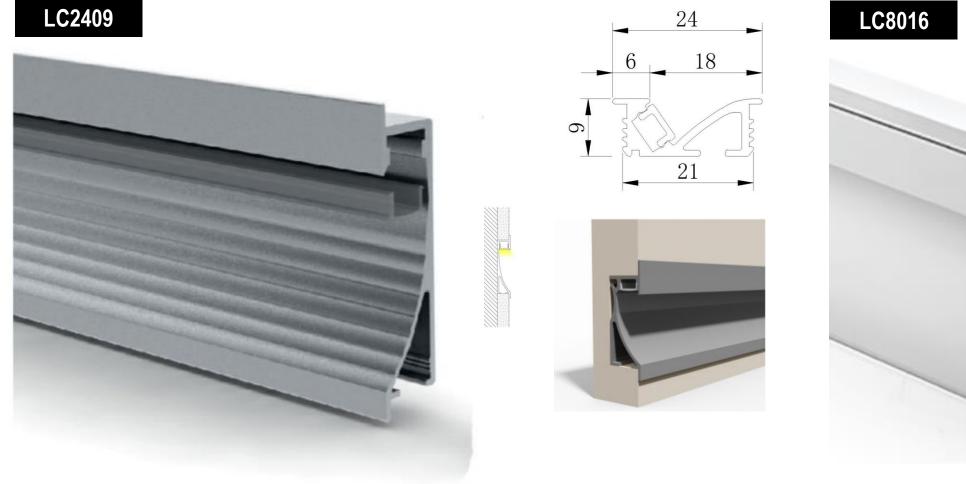

### Specification

| Length              | Installation | PC Cover         | Aluminum | Size       |
|---------------------|--------------|------------------|----------|------------|
| 0.5m~3m<br>optional | Recessed     | Clear / Diffused | 6063 T5  | W24mm*H9mm |