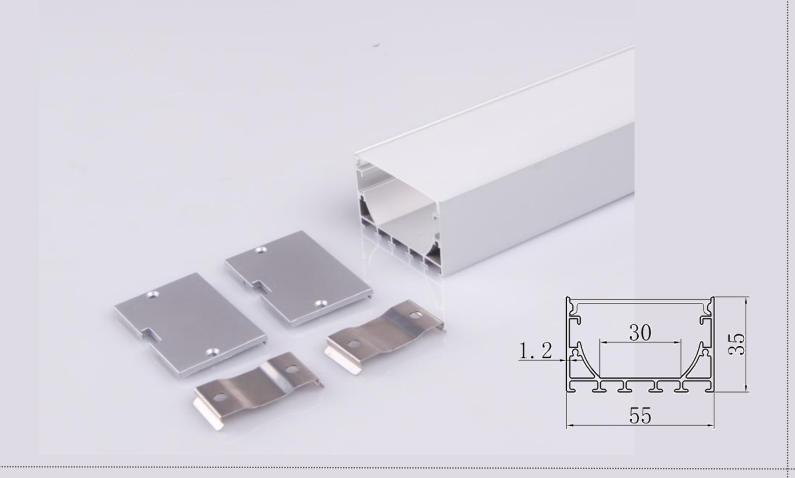

# SUSPENDED ED PROFILE

Most of Topsund Lighting's suspended extrusions are designed to be installed via surface mounted as well. This gives you more flexibility for your lighting installation. Perfect to be installed to provide modern lighting over desk or bench top, kitchen lighting, retail display lighting, interior lighting and educational lighting and more.

LS7535