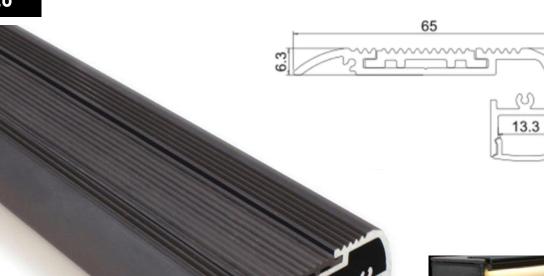

### **Product Detail**

Stair LED profiles are ideal for use in theatres, cinemas and public areas that require low level lighting to guide customers and improve both appearance and safety. .

### **Product Detail**

walls the run parallel to staircases.

| Specification       |              |                  |          |             |
|---------------------|--------------|------------------|----------|-------------|
| Length              | Installation | PC Cover         | Aluminum | Size        |
| 0.5m~3m<br>optional | Mount        | Clear / Diffused | 6063 T5  | W65mm*H28mm |