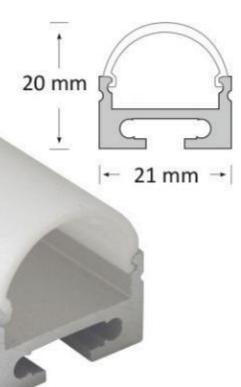

# SUSPENDED ED PROFILE

Most of Topsund Lighting's suspended extrusions are designed to be installed via surface mounted as well. This gives you more flexibility for your lighting installation. Perfect to be installed to provide modern lighting over desk or bench top, kitchen lighting, retail display lighting, interior lighting and educational lighting and more.

These extrusions are perfect to be installed but not limited to, in any flat surfaces whether it is a ceiling or wall, under or on top of the cabinet, display cases, shelvings and art niches.

Topsund Lighting quality Corner Extrusions are very well designed for 90 degree corner installations. Designed to highlight corners, perfect to provide an attractive and modern atmosphere on your commercial or architectural lighting projects. We also offer trimless designs for inner and outer corners for a more seamless and plush finish.