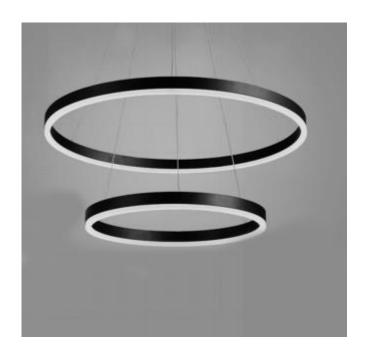

## LED ALUMINUM PROFILES 2020 CATALOG

www.topsund-led.com Topsund All Rights Reserved

The Circle ring led profile adds an instant visual presence to any commercial lighting requirement. Thanks to its flexible nature, which is an ideal architectural luminaire for bespoke designs.

It has a wide range of uses in an architectural environment. The smaller sizes are a great choice for office lighting, breakout spaces and circulation areas. The large ring-shaped luminaires enhance atrium spaces, retail areas, office space and public buildings. The light is uniform, efficient and comfortable.

### RC3535