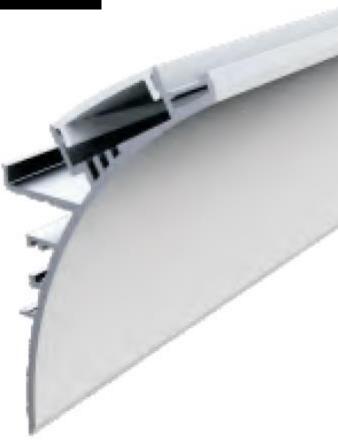

This plaster-in profile with opal diffuser is a modern linear lighting feature for non spotting illumination. Designed to fit on an outer edge of a wall at a 45° angle. They allow a flush install into grooves or furniture pieces as well as prevent the much unwanted secondary refraction from reflective surfaces. They also act as a heat sink for them as well, which in turn will increase the LEDs lifetime as well as slow down any brightness degradation over time.