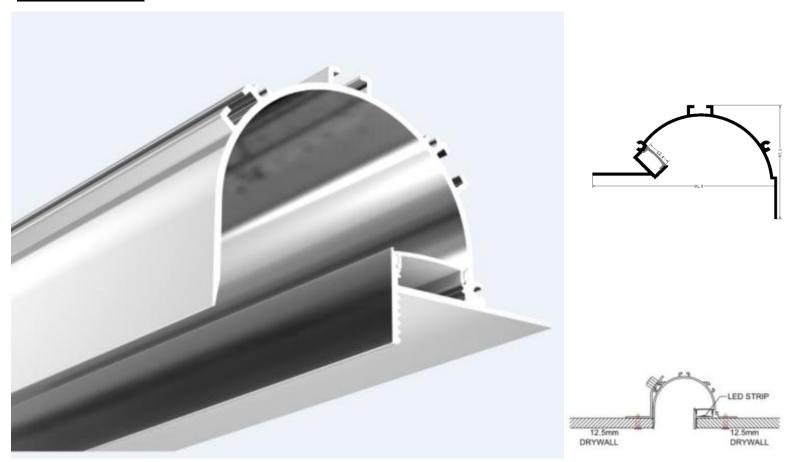

plastered-in LED ceiling lights. Having built-in LEDs in the ceiling of your boardroom or foyer is sure to impress.

Our new plaster in LED Aluminum profile for recessing into plastered walls And ceilings for an incredible seamless diffused light output. A slim plaster Profile is suitable for contemporary lighting. Suitable for 8mm led strip with A led count of no less than 120 LEDs per meter.

### **Specification**

| Length              | Installation | PC Cover         | Aluminum | Size        |
|---------------------|--------------|------------------|----------|-------------|
| 0.5m~3m<br>optional | Recessed     | Clear / Diffused | 6063 T5  | W52mm*H13mm |