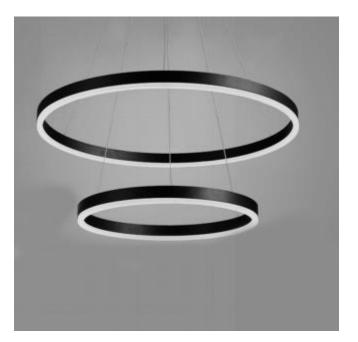

## LED ALUMINUM PROFILES 2020 CATALOG

www.topsund-led.com Topsund All Rights Reserved

The Circle ring led profile adds an instant visual presence to any commercial lighting requirement. Thanks to its flexible nature, which is an ideal architectural luminaire for bespoke designs.

It has a wide range of uses in an architectural environment. The smaller sizes are a great choice for office lighting, breakout spaces and circulation areas. The large ring-shaped luminaires enhance atrium spaces, retail areas, office space and public buildings. The light is uniform, efficient and comfortable.