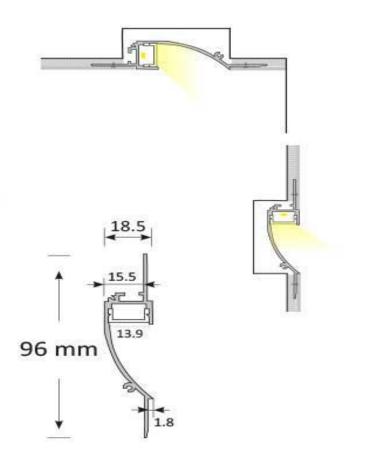

This recessed mounted profile is designed for indoor LED Skirting Board Lighting and a wide range of wall lighting applications including corridors and walls the run parallel to staircases.

You can install the profile in two ways, to wash the wall with soft light in an upward or downward direction, depending on the wall feature you wish to highlight.

### **Product Detail**

This recessed mounted profile is designed for indoor LED Skirting Board walls the run parallel to staircases.

### This recessed mounted profile is designed for indoor LED Skirting Board Lighting and a wide range of wall lighting applications including corridors and

# Lighting and a wide range of wall lighting applications including corridors and

27.5