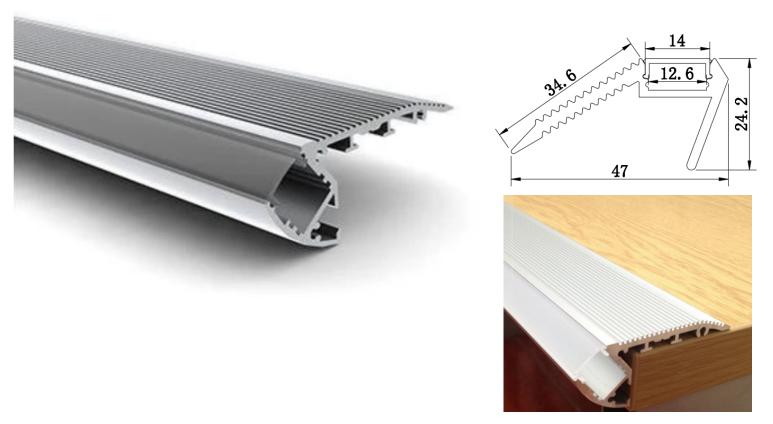

### **Product Detail**

Stair LED profiles are ideal for use in theatres, cinemas and public areas that require low level lighting to guide customers and improve both appearance and safety. .

### **Product Detail**

walls the run parallel to staircases.

| Specification       |              |                  |          |             |
|---------------------|--------------|------------------|----------|-------------|
| Length              | Installation | PC Cover         | Aluminum | Size        |
| 0.5m~3m<br>optional | Mount        | Clear / Diffused | 6063 T5  | W65mm*H28mm |