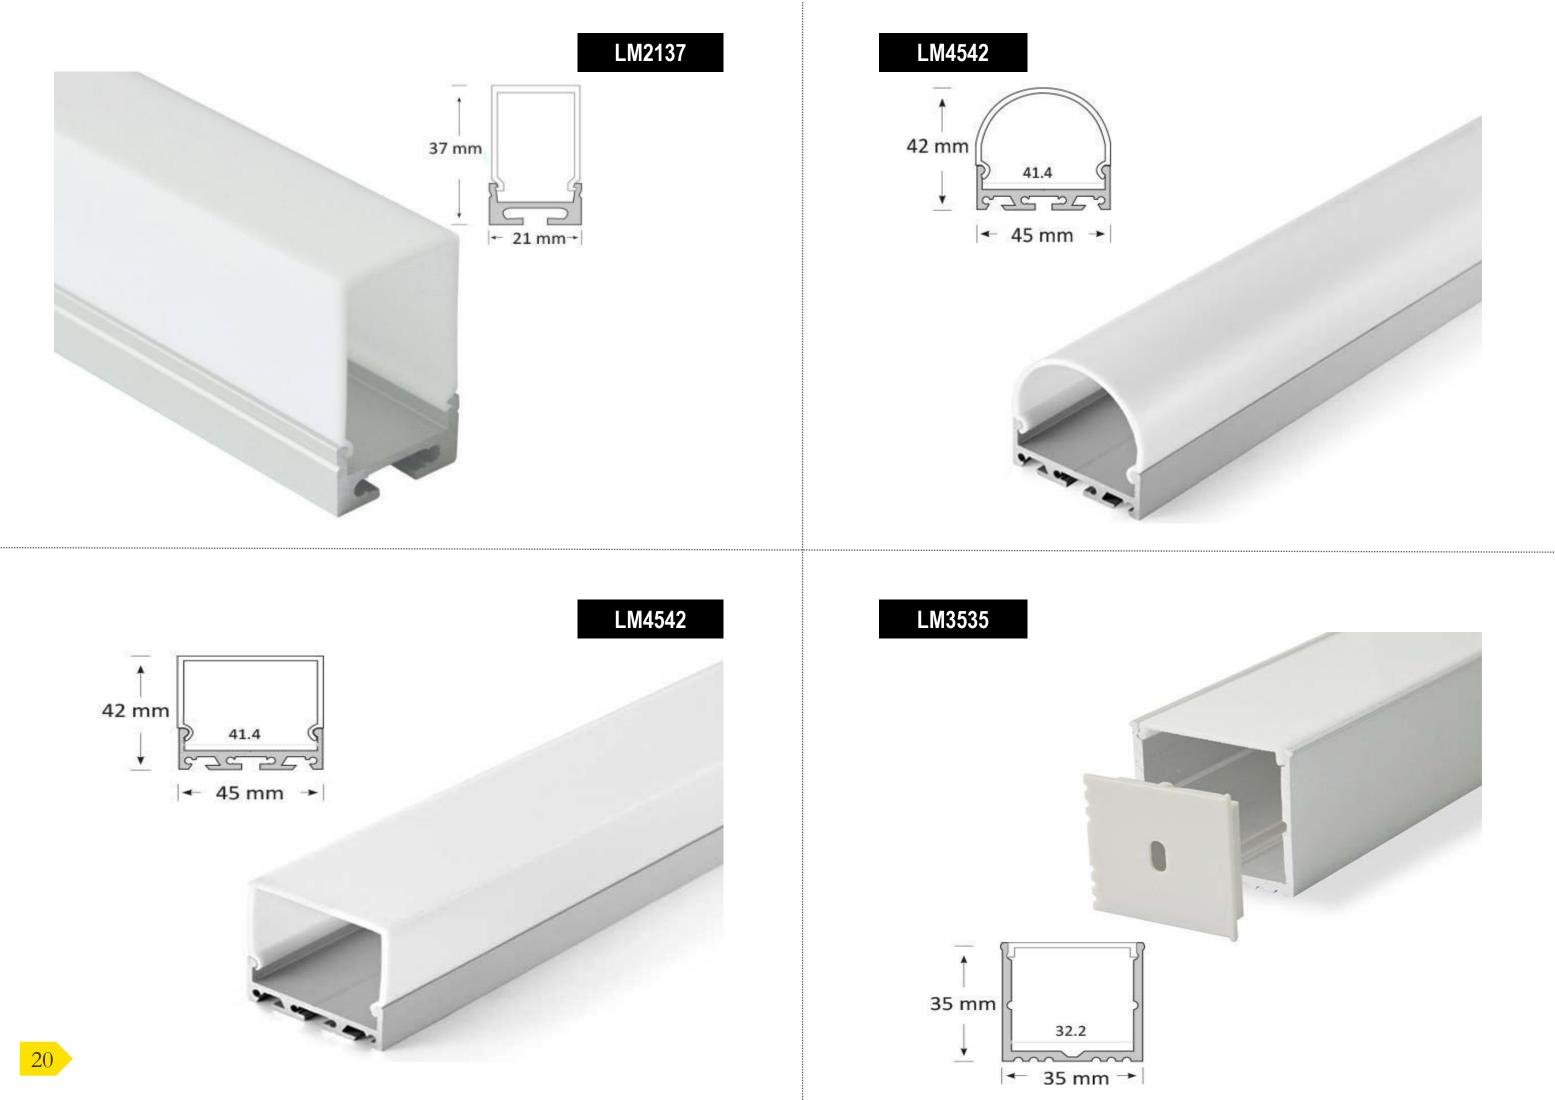

# RECESSED PROFILE

Topsund Lighting offers a wide variety of quality recessed aluminium extrusions or profiles for LED strip lights. These extrusions are designed specifically to provide style, smooth, sleek ambient and aesthetic designs to an area as well as to prolong the life of your LED strip lights by dissipating the heat generated during operation. It also helps eliminate contact damage in areas within reach and are perfect for seamless continuous linear lighting.

Our recessed extrusions can be installed under cabinet lighting or even on ceilings, walls and in any locations that you could think of for architectural lighting design advantage. We also offer wide bodied recessed extrusions for massive light output requirement where you could install several LED strips inside.

# SUSPENDED ED PROFILE

Most of Topsund Lighting's suspended extrusions are designed to be installed via surface mounted as well. This gives you more flexibility for your lighting installation. Perfect to be installed to provide modern lighting over desk or bench top, kitchen lighting, retail display lighting, interior lighting and educational lighting and more.

These extrusions are perfect to be installed but not limited to, in any flat surfaces whether it is a ceiling or wall, under or on top of the cabinet, display cases, shelvings and art niches.

Topsund Lighting quality Corner Extrusions are very well designed for 90 degree corner installations. Designed to highlight corners, perfect to provide an attractive and modern atmosphere on your commercial or architectural lighting projects. We also offer trimless designs for inner and outer corners for a more seamless and plush finish.