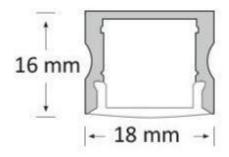

# RECESSED PROFILE

Topsund Lighting offers a wide variety of quality recessed aluminium extrusions or profiles for LED strip lights. These extrusions are designed specifically to provide style, smooth, sleek ambient and aesthetic designs to an area as well as to prolong the life of your LED strip lights by dissipating the heat generated during operation. It also helps eliminate contact damage in areas within reach and are perfect for seamless continuous linear lighting.

Our recessed extrusions can be installed under cabinet lighting or even on ceilings, walls and in any locations that you could think of for architectural lighting design advantage. We also offer wide bodied recessed extrusions for massive light output requirement where you could install several LED strips inside.