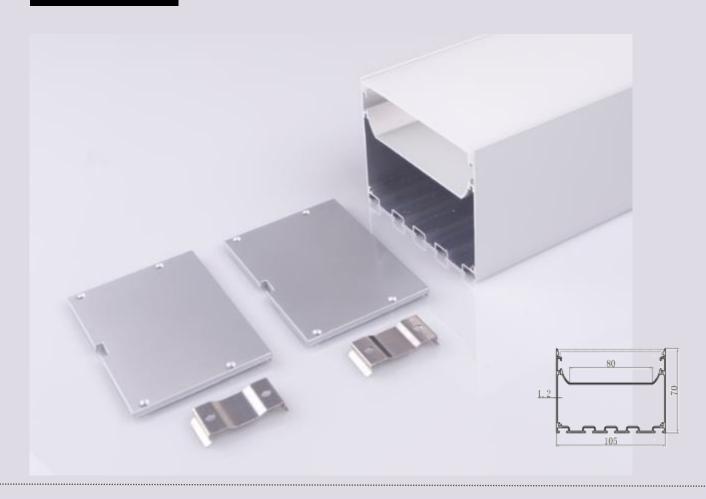

### LS10535

### LS10570

LS15035

Topsund Lighting's high quality surface mounted extrusions are designed where recessed installation is not an option. It is designed to prolong the life of your LED strip lights and to provide a sleek and professional finish.

These extrusions are perfect to be installed but not limited to, in any flat surfaces whether it is a ceiling or wall, under or on top of the cabinet, display cases, shelvings and art niches.

Topsund Lighting quality Corner Extrusions are very well designed for 90 degree corner installations. Designed to highlight corners, perfect to provide an attractive and modern atmosphere on your commercial or architectural lighting projects. We also offer trimless designs for inner and outer corners for a more seamless and plush finish.