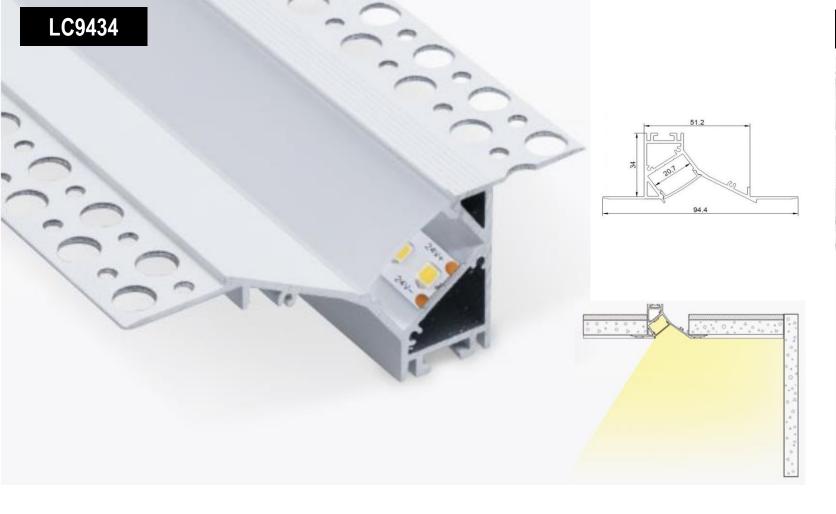

### **Product Detail**

Perfect for a recessed lighting effect in a home or commercial environment. This plaster-in coving profile is best used for ceiling up lighting and is commonly installed onto drywall using a mounting adhesive or mounting screws. The good distance between the aluminum profile to the ceiling is max 60cm.

| Specificatio        | Π            |                  |          |             |
|---------------------|--------------|------------------|----------|-------------|
| Length              | Installation | PC Cover         | Aluminum | Size        |
| 0.5m~3m<br>optional | Recessed     | Clear / Diffused | 6063 T5  | W94mm*H34mm |
|                     |              |                  |          |             |