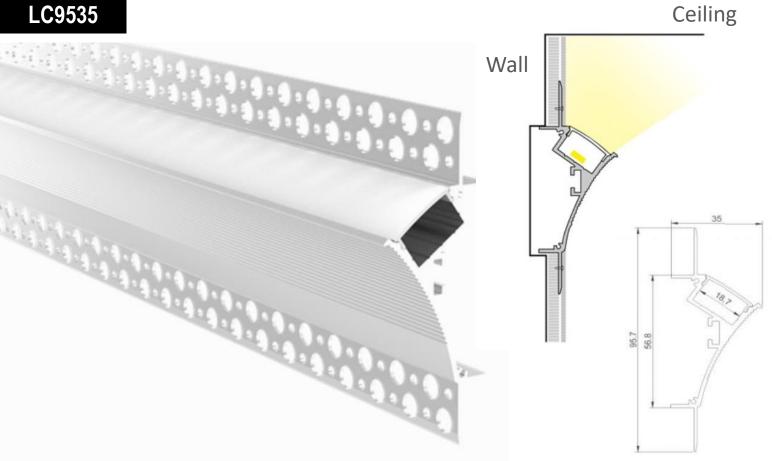

plastered-in LED ceiling lights. Having built-in LEDs in the ceiling of your boardroom or foyer is sure to impress.

Our new plaster in LED Aluminum profile for recessing into plastered walls And ceilings for an incredible seamless diffused light output. A slim plaster Profile is suitable for contemporary lighting. Suitable for 8mm led strip with A led count of no less than 120 LEDs per meter.

### **Specification**

| Length              | Installation | PC Cover         | Aluminum | Size        |
|---------------------|--------------|------------------|----------|-------------|
| 0.5m~3m<br>optional | Recessed     | Clear / Diffused | 6063 T5  | W52mm*H13mm |