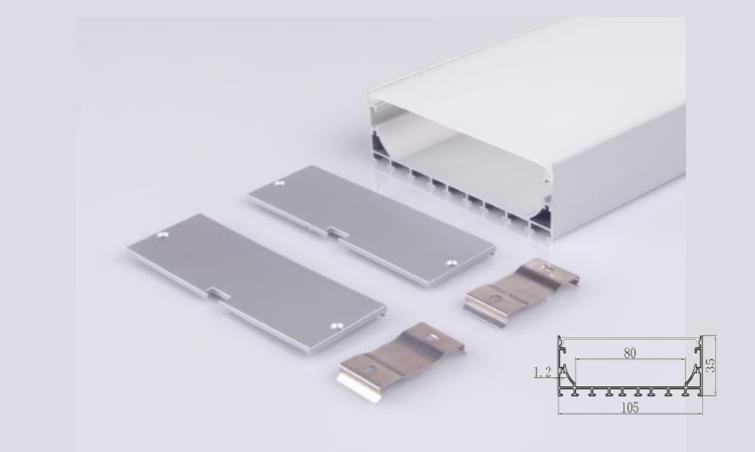

### LS10535

### LS10570

LS15035

Topsund Lighting's high quality surface mounted extrusions are designed where recessed installation is not an option. It is designed to prolong the life of your LED strip lights and to provide a sleek and professional finish.

These extrusions are perfect to be installed but not limited to, in any flat surfaces whether it is a ceiling or wall, under or on top of the cabinet, display cases, shelvings and art niches.

Topsund Lighting quality Corner Extrusions are very well designed for 90 degree corner installations. Designed to highlight corners, perfect to provide an attractive and modern atmosphere on your commercial or architectural lighting projects. We also offer trimless designs for inner and outer corners for a more seamless and plush finish.