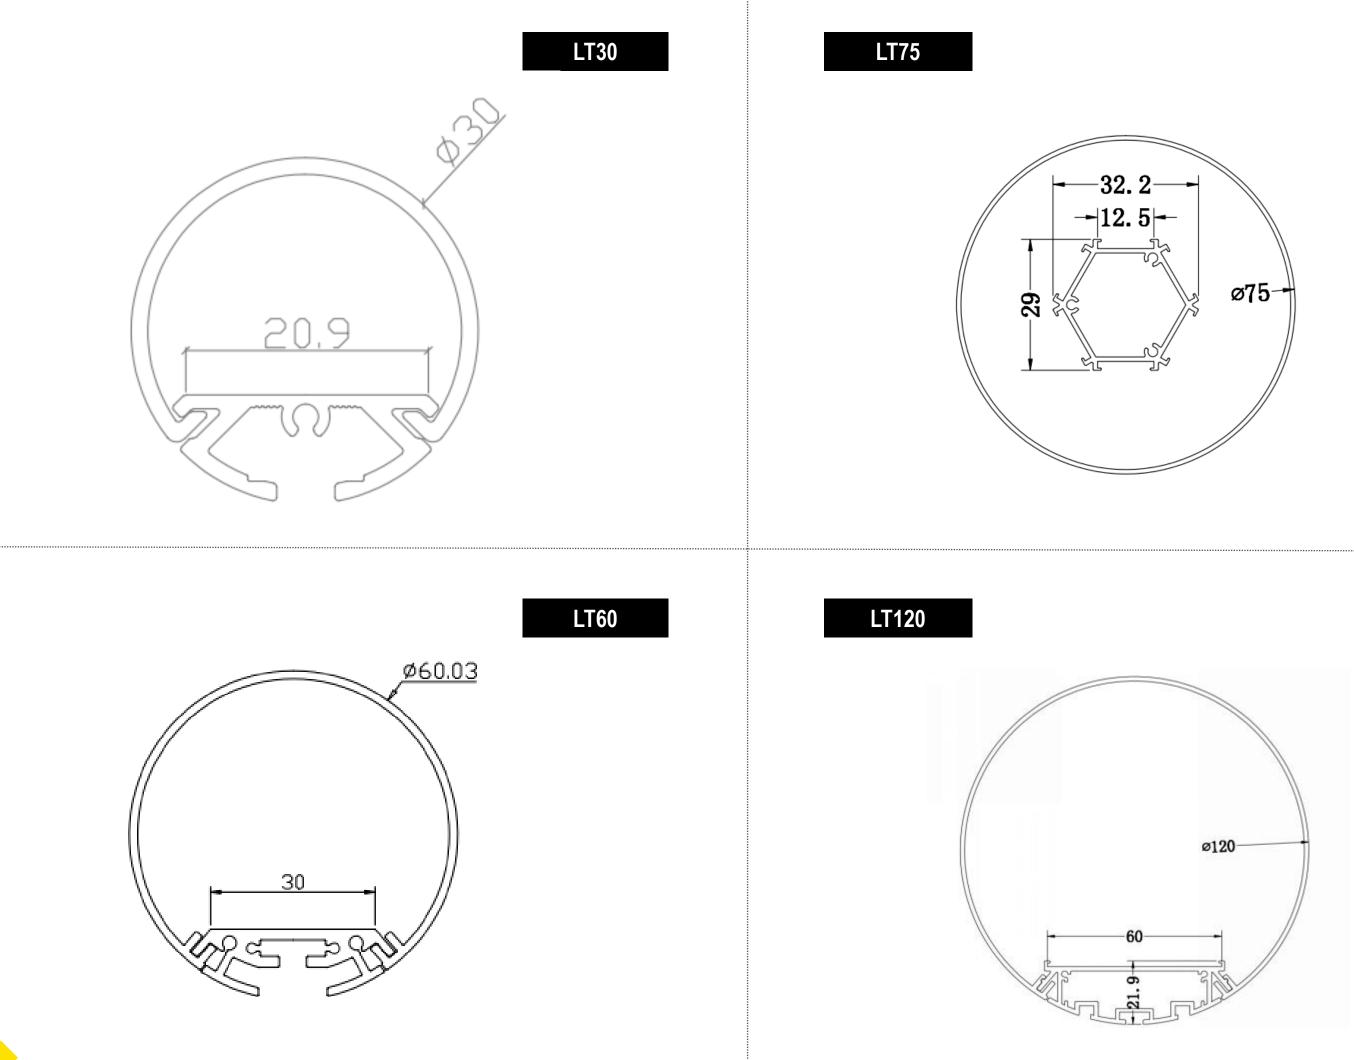

## LED ALUMINUM PROFILES 2020 CATALOG

www.topsund-led.com Topsund All Rights Reserved

The Circle ring led profile adds an instant visual presence to any commercial lighting requirement. Thanks to its flexible nature, which is an ideal architectural luminaire for bespoke designs.

It has a wide range of uses in an architectural environment. The smaller sizes are a great choice for office lighting, breakout spaces and circulation areas. The large ring-shaped luminaires enhance atrium spaces, retail areas, office space and public buildings. The light is uniform, efficient and comfortable.