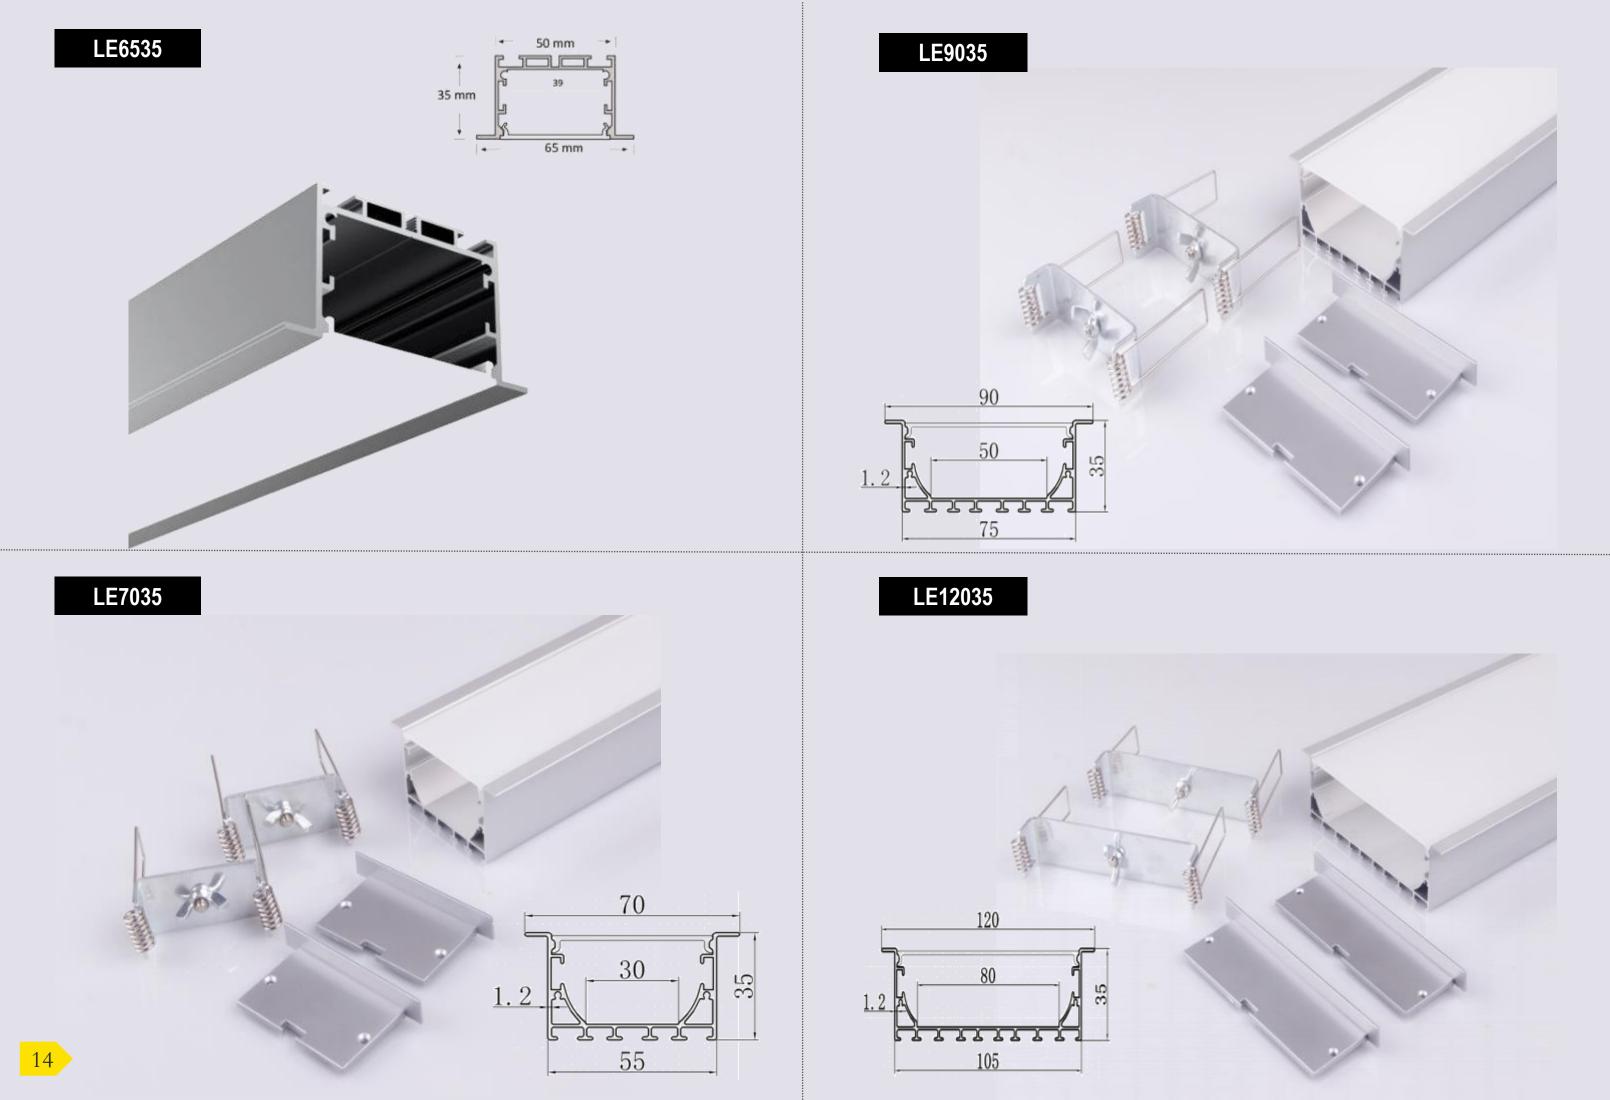

# SUSPENDED ED PROFILE

Most of Topsund Lighting's suspended extrusions are designed to be installed via surface mounted as well. This gives you more flexibility for your lighting installation. Perfect to be installed to provide modern lighting over desk or bench top, kitchen lighting, retail display lighting, interior lighting and educational lighting and more.

These extrusions are perfect to be installed but not limited to, in any flat surfaces whether it is a ceiling or wall, under or on top of the cabinet, display cases, shelvings and art niches.

Topsund Lighting quality Corner Extrusions are very well designed for 90 degree corner installations. Designed to highlight corners, perfect to provide an attractive and modern atmosphere on your commercial or architectural lighting projects. We also offer trimless designs for inner and outer corners for a more seamless and plush finish.