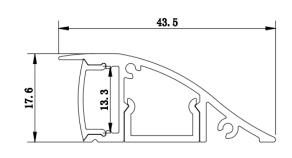

### Product Detail

Trimless, recessed aluminum profile for plaster-in applications. Create a wall washing spread of indirect lighting using this flush aluminum LED profile.

| Length              | Installation | PC Cover         | Aluminum | Size        |
|---------------------|--------------|------------------|----------|-------------|
| 0.5m~3m<br>optional | Recessed     | Clear / Diffused | 6063 T5  | W91mm*H57mm |