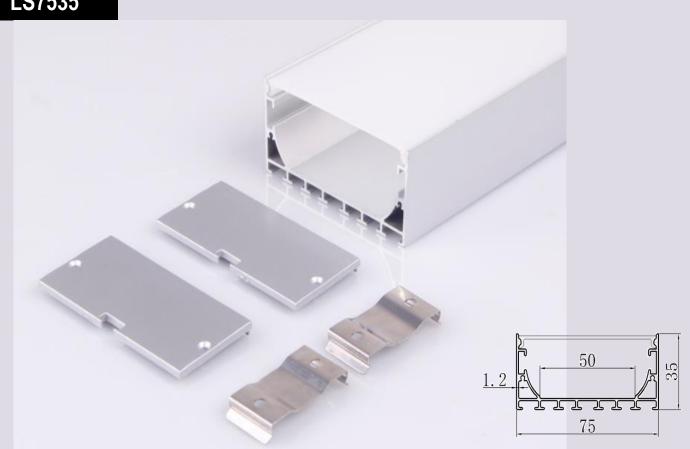

amage in areas within reach and are perfect for seamless continuous linear lighting.

Our recessed extrusions can be installed under cabinet lighting or even on ceilings, walls and in any locations that you could think of for architectural lighting design advantage. We also offer wide bodied recessed extrusions for massive light output requirement where you could install several LED strips inside.





LE2711





# SUSPENDED ED PROFILE





Most of Topsund Lighting's suspended extrusions are designed to be installed via surface mounted as well. This gives you more flexibility for your lighting installation. Perfect to be installed to provide modern lighting over desk or bench top, kitchen lighting, retail display lighting, interior lighting and educational lighting and more.





LS7535





### LS10535

### LS10570





LS15035





Topsund Lighting's high quality surface mounted extrusions are designed where recessed installation is not an option. It is designed to prolong the life of your LED strip lights and to provide a sleek and professional finish.

These extrusions are perfect to be installed but not limited to, in any flat surfaces whether it is a ceiling or wall, under or on top of the cabinet, display cases, shelvings and art niches.



















Topsund Lighting quality Corner Extrusions are very well designed for 90 degree corner installations. Designed to highlight corners, perfect to provide an attractive and modern atmosphere on your commercial or architectural lighting projects. We also offer trimless designs for inner and outer corners for a more se