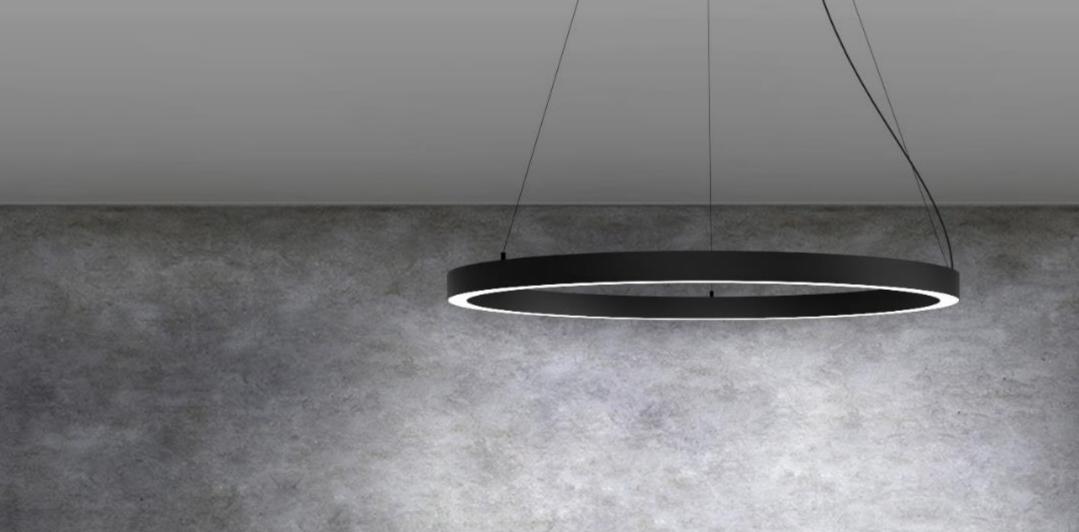

## LED ALUMINUM PROFILES 2020 CATALOG

www.topsund-led.com Topsund All Rights Reserved

The Circle ring led profile adds an instant visual presence to any commercial lighting requirement. Thanks to its flexible nature, which is an ideal architectural luminaire for bespoke designs.

It has a wide range of uses in an architectural environment. The smaller sizes are a great choice for office lighting, breakout spaces and circulation areas. The large ring-shaped luminaires enhance atrium spaces, retail areas, office space and public buildings. The light is uniform, efficient and comfortable.