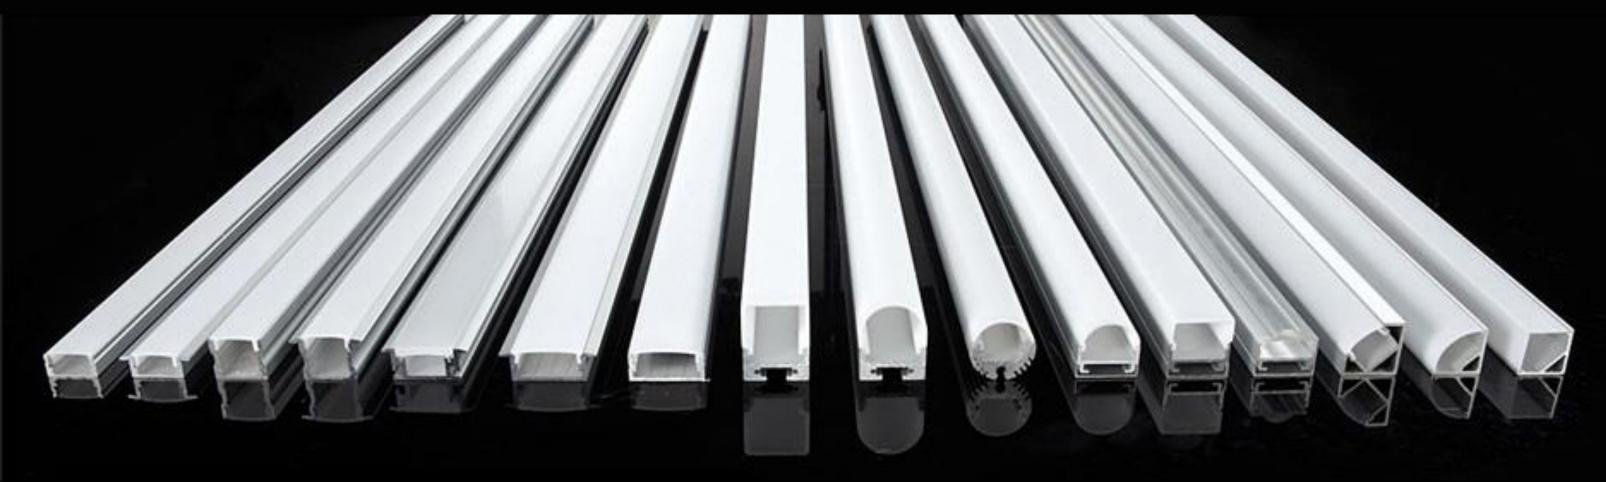

# RECESSED PROFILE

Topsund Lighting offers a wide variety of quality recessed aluminium extrusions or profiles for LED strip lights. These extrusions are designed specifically to provide style, smooth, sleek ambient and aesthetic designs to an area as well as to prolong the life of your LED strip lights by dissipating the heat generated during operation. It also helps eliminate contact damage in areas within reach and are perfect for seamless continuous linear lighting.

Our recessed extrusions can be installed under cabinet lighting or even on ceilings, walls and in any locations that you could think of for architectural lighting design advantage. We also offer wide bodied recessed extrusions for massive light output requirement where you could install several LED strips inside.