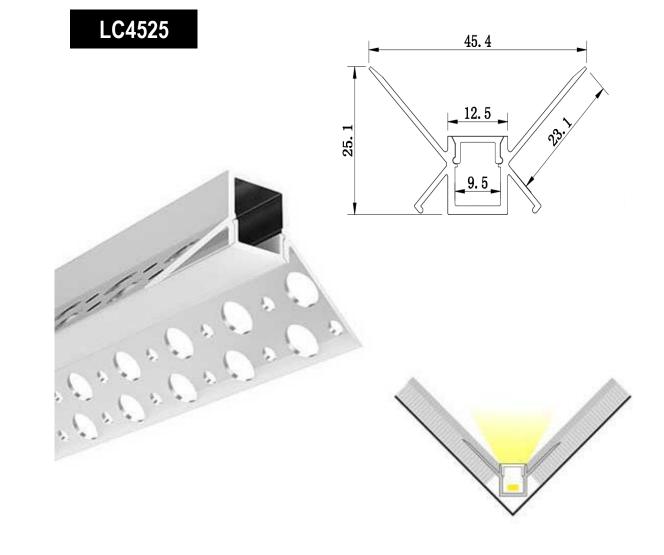

This plaster-in profile with opal diffuser is a modern linear lighting feature for non spotting illumination. Designed to fit on an outer edge of a wall at a 45° angle. They allow a flush install into grooves or furniture pieces as well as prevent the much unwanted secondary refraction from reflective surfaces. They also act as a heat sink for them as well, which in turn will increase the LEDs lifetime as well as slow down any brightness degradation over time.

### **Specification**

| Length              | Installation | PC Cover         | Aluminum | Size        |
|---------------------|--------------|------------------|----------|-------------|
| 0.5m~3m<br>optional | Recessed     | Clear / Diffused | 6063 T5  | W50mm*H22mm |