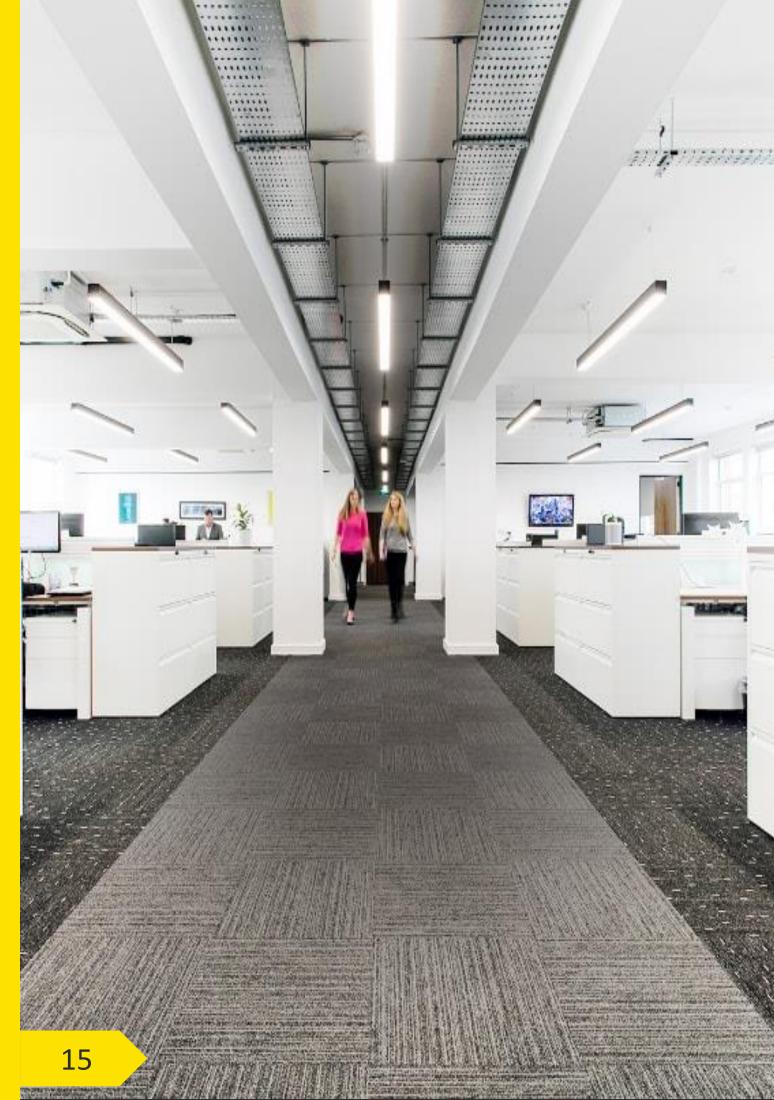

It has a wide range of uses in an architectural environment. The smaller sizes are a great choice for office lighting, breakout spaces and circulation areas. The large ring-shaped luminaires enhance atrium spaces, retail areas, office space and public buildings. The light is uniform, efficient and comfortable.