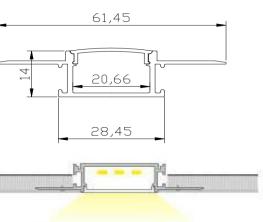

### **Specification**

| Length              | Installation | PC Cover         | Aluminum | Size        |
|---------------------|--------------|------------------|----------|-------------|
| 0.5m~3m<br>optional | Recessed     | Clear / Diffused | 6063 T5  | W52mm*H13mm |