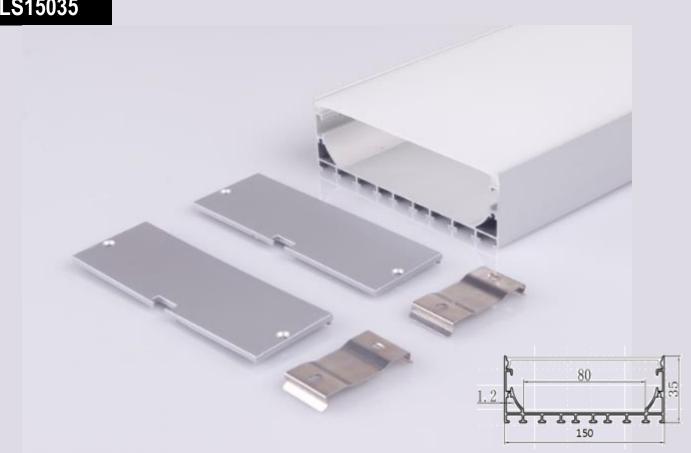

### LS10570

LS15035

Topsund Lighting's high quality surface mounted extrusions are designed where recessed installation is not an option. It is designed to prolong the life of your LED strip lights and to provide a sleek and professional finish.

These extrusions are perfect to be installed but not limited to, in any flat surfaces whether it is a ceiling or wall, under or on top of the cabinet, display cases, shelvings and art niches.

Topsund Lighting quality Corner Extrusions are very well designed for 90 degree corner installations. Designed to highlight corners, perfect to provide an attractive and modern atmosphere on your commercial or architectural lighting projects. We also offer trimless designs for inner and outer corners for a more seamless and plush finish.