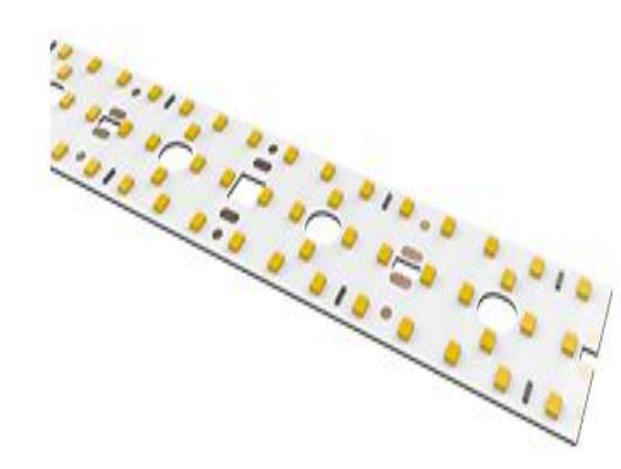

Topsund Lighting not only provide the LED PCB,but the matched power supply for you,in addition. we can guide you how to choose the power supply and assemble the finished products.

The LED PCB is designed with the constant current power supply, which is more flexible for your installation.

### RM12027

Please pay attention that the width of PCB must be less than the width of the aluminum profile you choose.