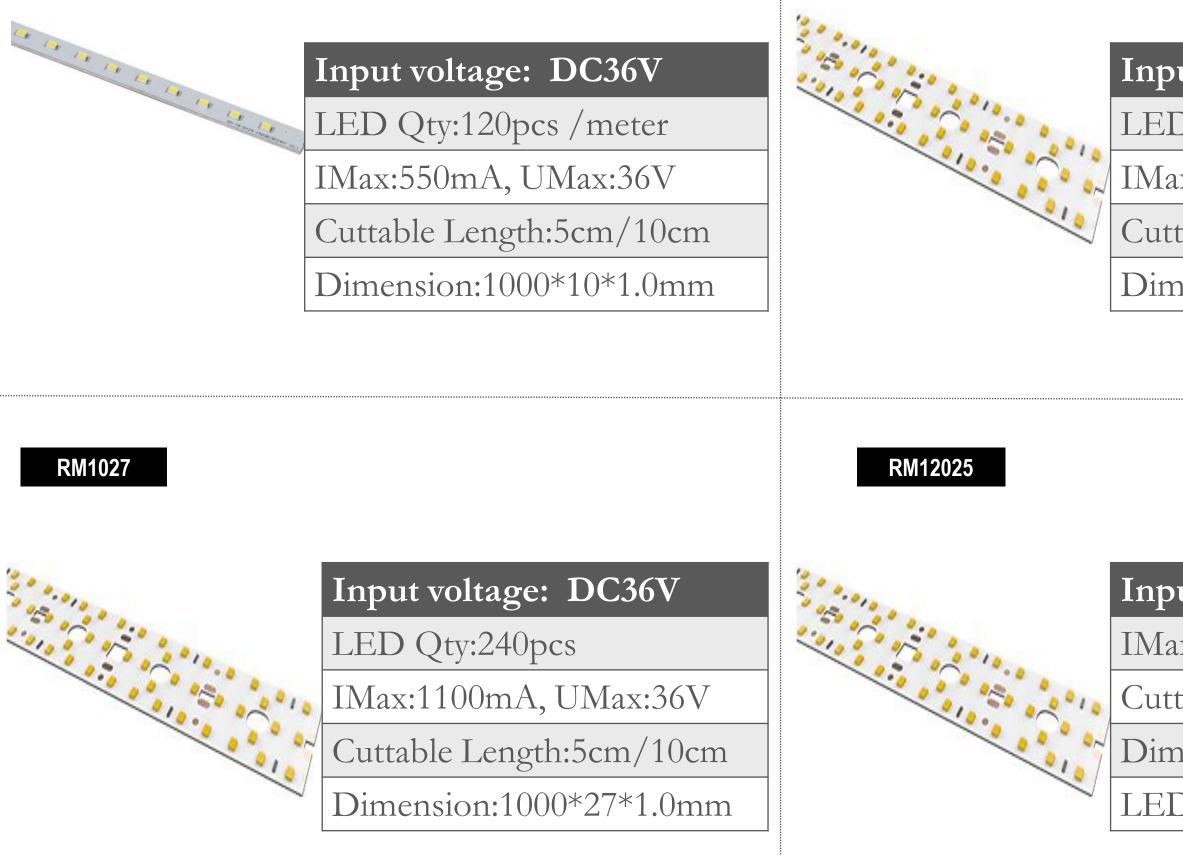

## Input voltage: DC360V LED Qty:120pcs /0.5M IMax:550mA, UMax:36V Cuttable Length:5cm/10cm Dimension:500\*27\*1.0mm

### Input Voltage:DC36V

IMax:1100mA, UMax:36V

Cuttable Length:10cm

Dimension:1190\*25\*1.0mm

LED Qty:240pcs

| Metal Housing Linear Driver Series |         |                  |                   |                   |          |             |                 |
|------------------------------------|---------|------------------|-------------------|-------------------|----------|-------------|-----------------|
| P/N                                | Power   | Input<br>Voltage | Output<br>voltage | Output<br>current | Efficacy | Dimension   | Power<br>factor |
| BT211NC                            | 20-40W  | AC220-240V       | DC25-40V          | 0.5-1A            | 88%      | 257*31*22mm | >0.9            |
| BT511NC                            | 40-50W  | AC220-240V       | DC25-40V          | 1-1.2A            | 88%      | 257*31*22mm | >0.9            |
| BT112NC                            | 50-65W  | AC220-240V       | DC25-40V          | 1.1-1.6A          | 88%      | 317*31*22mm | >0.9            |
| BT310NCS                           | 80-120W | AC220-240V       | DC25-40V          | 2-3A              | 88%      | 393*35*27mm | >0.9            |