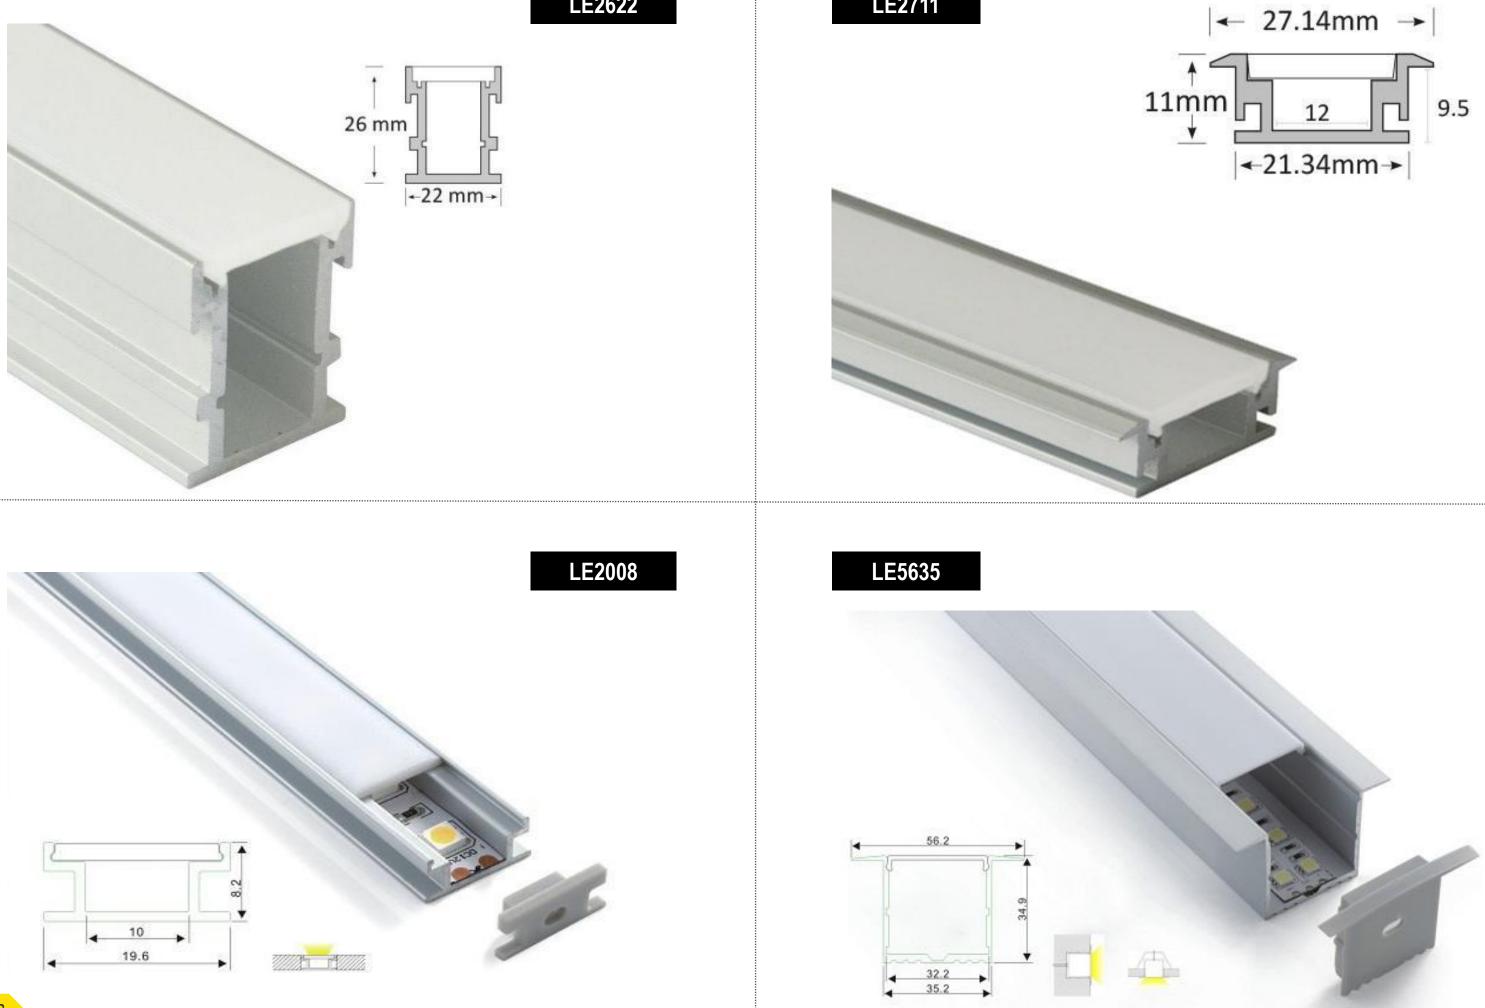

# RECESSED PROFILE

Topsund Lighting offers a wide variety of quality recessed aluminium extrusions or profiles for LED strip lights. These extrusions are designed specifically to provide style, smooth, sleek ambient and aesthetic designs to an area as well as to prolong the life of your LED strip lights by dissipating the heat generated during operation. It also helps eliminate contact damage in areas within reach and are perfect for seamless continuous linear lighting.

Our recessed extrusions can be installed under cabinet lighting or even on ceilings, walls and in any locations that you could think of for architectural lighting design advantage. We also offer wide bodied recessed extrusions for massive light output requirement where you could install several LED strips inside.

LE2711

# SUSPENDED ED PROFILE

Most of Topsund Lighting's suspended extrusions are designed to be installed via surface mounted as well. This gives you more flexibility for your lighting installation. Perfect to be installed to provide modern lighting over desk or bench top, kitchen lighting, retail display lighting, interior lighting and educational lighting and more.

These extrusions are perfect to be installed but not limited to, in any flat surfaces whether it is a ceiling or wall, under or on top of the cabinet, display cases, shelvings and art niches.

Topsund Lighting quality Corner Extrusions are very well designed for 90 degree corner installations. Designed to highlight corners, perfect to provide an attractive and modern atmosphere on your commercial or architectural lighting projects. We also offer trimless designs for inner and outer corners for a more seamless and plush finish.