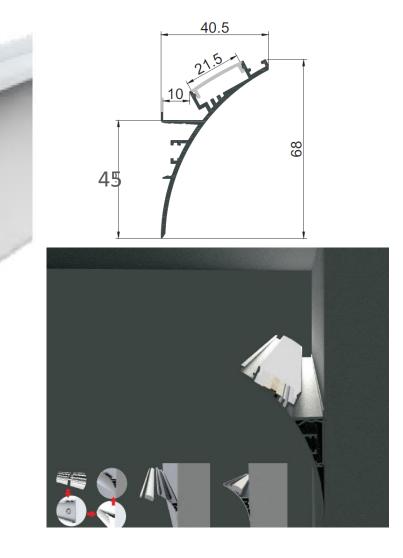

### **Product Detail**

Perfect for a recessed lighting effect in a home or commercial environment. This plaster-in coving profile is best used for ceiling up lighting and is commonly installed onto drywall using a mounting adhesive or mounting screws. The good distance between the aluminum profile to the ceiling is max 60cm.

| Specificatio        | Π            |                  |          |             |
|---------------------|--------------|------------------|----------|-------------|
| Length              | Installation | PC Cover         | Aluminum | Size        |
| 0.5m~3m<br>optional | Recessed     | Clear / Diffused | 6063 T5  | W94mm*H34mm |
|                     |              |                  |          |             |