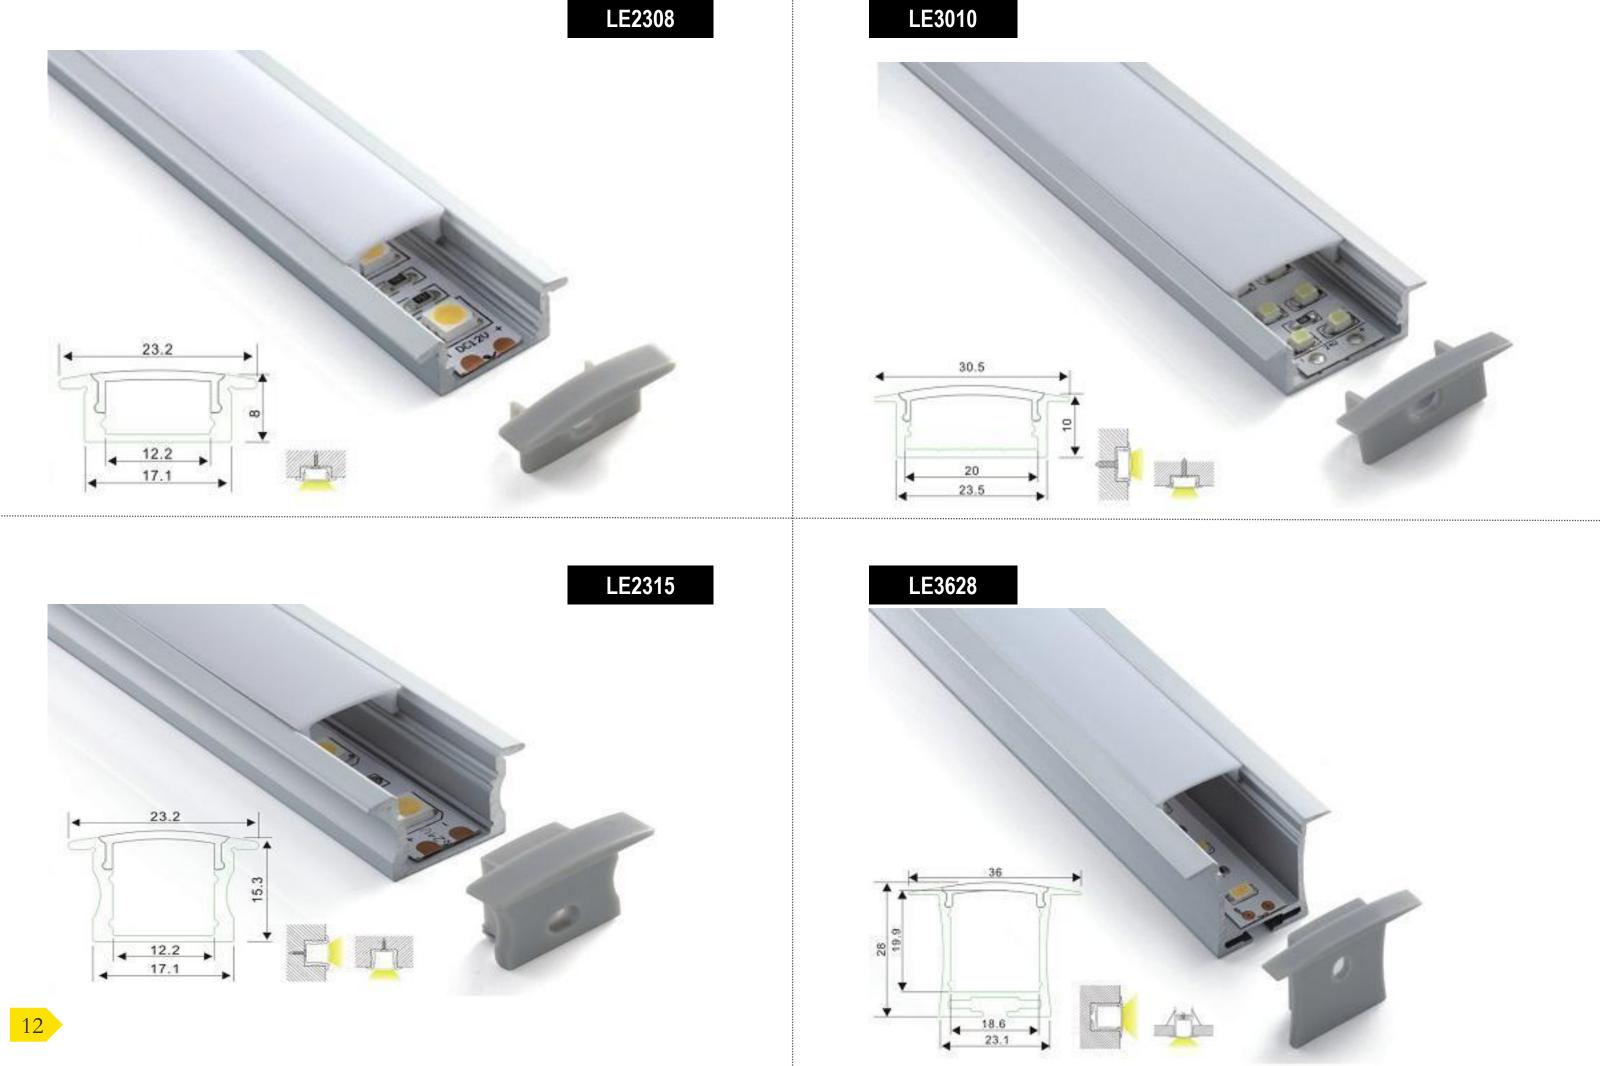

# RECESSED PROFILE

Topsund Lighting offers a wide variety of quality recessed aluminium extrusions or profiles for LED strip lights. These extrusions are designed specifically to provide style, smooth, sleek ambient and aesthetic designs to an area as well as to prolong the life of your LED strip lights by dissipating the heat generated during operation. It also helps eliminate contact damage in areas within reach and are perfect for seamless continuous linear lighting.

Our recessed extrusions can be installed under cabinet lighting or even on ceilings, walls and in any locations that you could think of for architectural lighting design advantage. We also offer wide bodied recessed extrusions for massive light output requirement where you could install several LED strips inside.