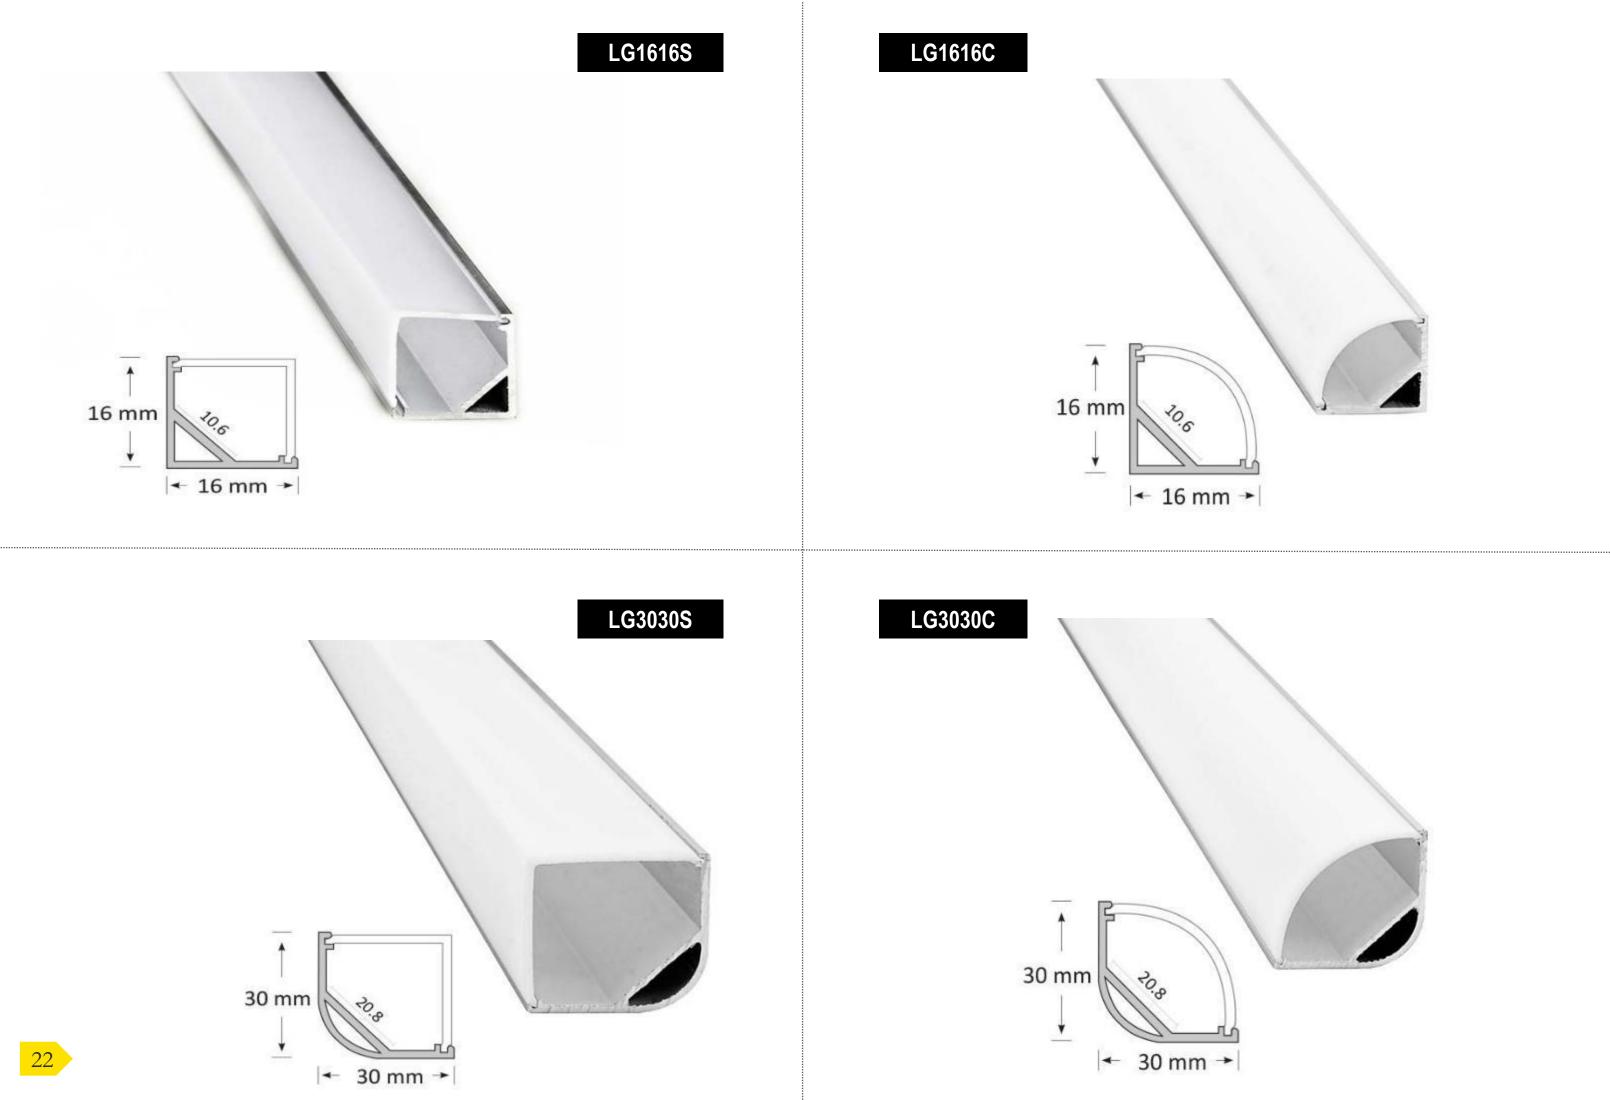

# RECESSED PROFILE

Topsund Lighting offers a wide variety of quality recessed aluminium extrusions or profiles for LED strip lights. These extrusions are designed specifically to provide style, smooth, sleek ambient and aesthetic designs to an area as well as to prolong the life of your LED strip lights by dissipating the heat generated during operation. It also helps eliminate contact damage in areas within reach and are perfect for seamless continuous linear lighting.

Our recessed extrusions can be installed under cabinet lighting or even on ceilings, walls and in any locations that you could think of for architectural lighting design advantage. We also offer wide bodied recessed extrusions for massive light output requirement where you could install several LED strips inside.