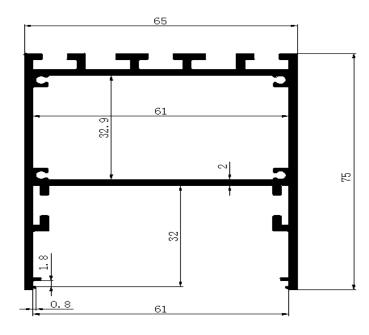

### RC6575

Diameter Diameter 800MM 1000MM 600MM 900MM 1200MM 2000MM 3000MM 1800MM 2500MM 1500MM 2

Plasterboard LED profiles comes highly recommended for those seeking a high-end finish for their LED setup. These extrusions allow for your LED lighting strips to sink seamlessly into their environment. They may require more planning regarding their installation compared to some of our other options, but for a premium finish, it doesn't get much better than a plaster in LED channel.