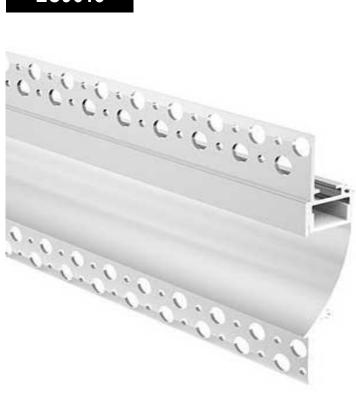

Perfect for a striking recessed lighting effect in a home or commercial environment.

This plaster-in coving profile is best used for ceiling down lighting and is commonly installed onto drywall using a mounting adhesive or mounting screws.

### **Product Detail**

Perfect for a striking recessed lighting effect in a home or commercial environment.

This plaster-in profile is commonly used for, but not limited to, lower recessed wall lighting and is installed onto drywall using a mounting adhesive or mounting screws. The finished effect is an elegant linear recessed source of light.

### Specification

| Length              | Installation | PC Cover         | Aluminum | Size        |
|---------------------|--------------|------------------|----------|-------------|
| 0.5m~3m<br>optional | Recessed     | Clear / Diffused | 6063 T5  | W96mm*H18mm |