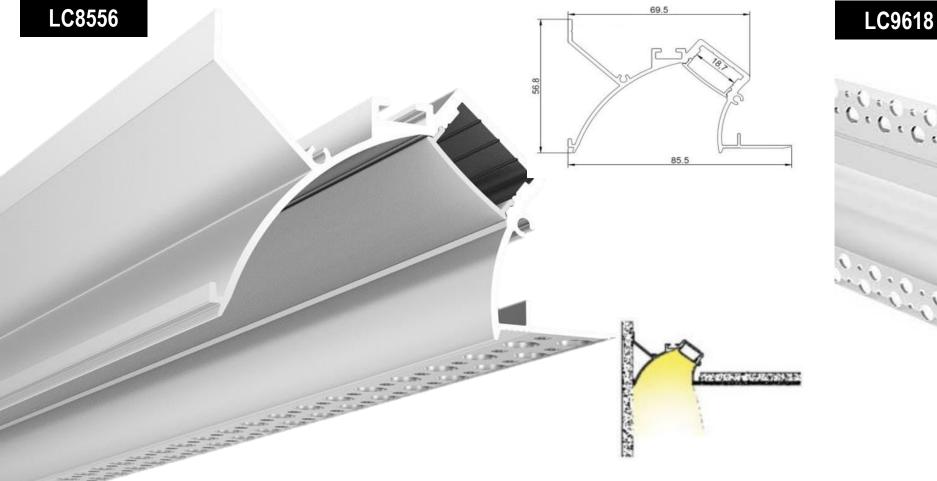

### Product Detail

Trimless, recessed aluminum profile for plaster-in applications. Create a wall washing spread of indirect lighting using this flush aluminum LED profile.

| Length              | Installation | PC Cover         | Aluminum | Size        |
|---------------------|--------------|------------------|----------|-------------|
| 0.5m~3m<br>optional | Recessed     | Clear / Diffused | 6063 T5  | W91mm*H57mm |

This plaster-in profile with opal diffuser is a modern linear lighting feature for non spotting illumination. Designed to fit on an outer edge of a wall at a 45° angle. They allow a flush install into grooves or furniture pieces as well as prevent the much unwanted secondary refraction from reflective surfaces. They also act as a heat sink for them as well, which in turn will increase the LEDs lifetime as well as slow down any brightness degradation over time.

### **Product Detail**

Designed to fit on an inner edge of a wall at a 45° angle. This plaster-in profile with opal diffuser is a modern linear lighting feature for non spotting illumination. hey allow a flush install into grooves or furniture pieces as well as prevent the much unwanted secondary refraction from reflective surfaces. They also act as a heat sink for them as well, which in turn will increase the LEDs lifetime as well as slow down any brightness degradation over time.