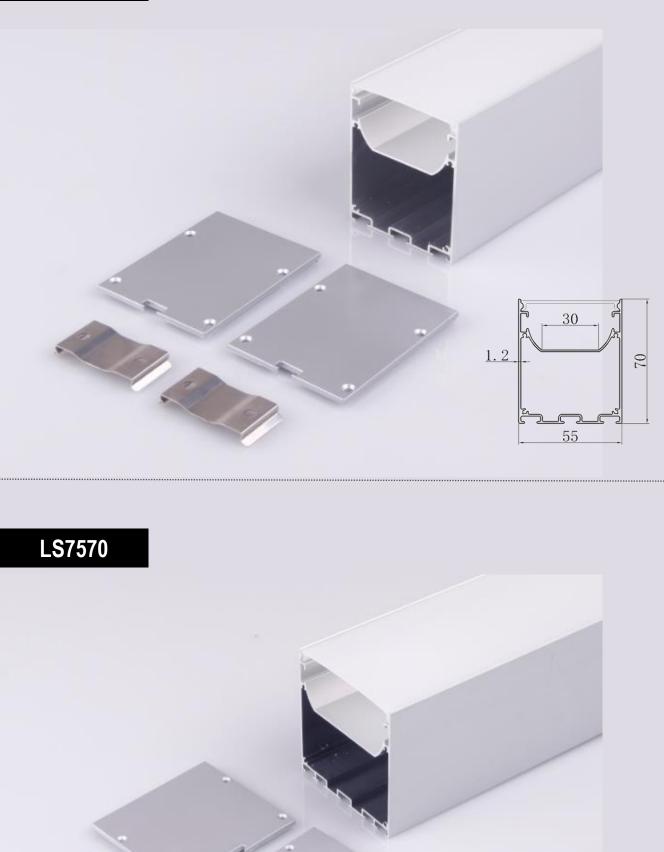

### LS10535

### LS10570

LS15035

Topsund Lighting's high quality surface mounted extrusions are designed where recessed installation is not an option. It is designed to prolong the life of your LED strip lights and to provide a sleek and professional finish.