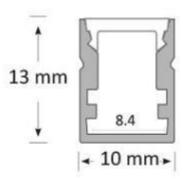

# RECESSED PROFILE

Topsund Lighting offers a wide variety of quality recessed aluminium extrusions or profiles for LED strip lights. These extrusions are designed specifically to provide style, smooth, sleek ambient and aesthetic designs to an area as well as to prolong the life of your LED strip lights by dissipating the heat generated during operation. It also helps eliminate contact damage in areas within reach and are perfect for seamless continuous linear lighting.

Our recessed extrusions can be installed under cabinet lighting or even on ceilings, walls and in any locations that you could think of for architectural lighting design advantage. We also offer wide bodied recessed extrusions for massive light output requirement where you could install several LED strips inside.