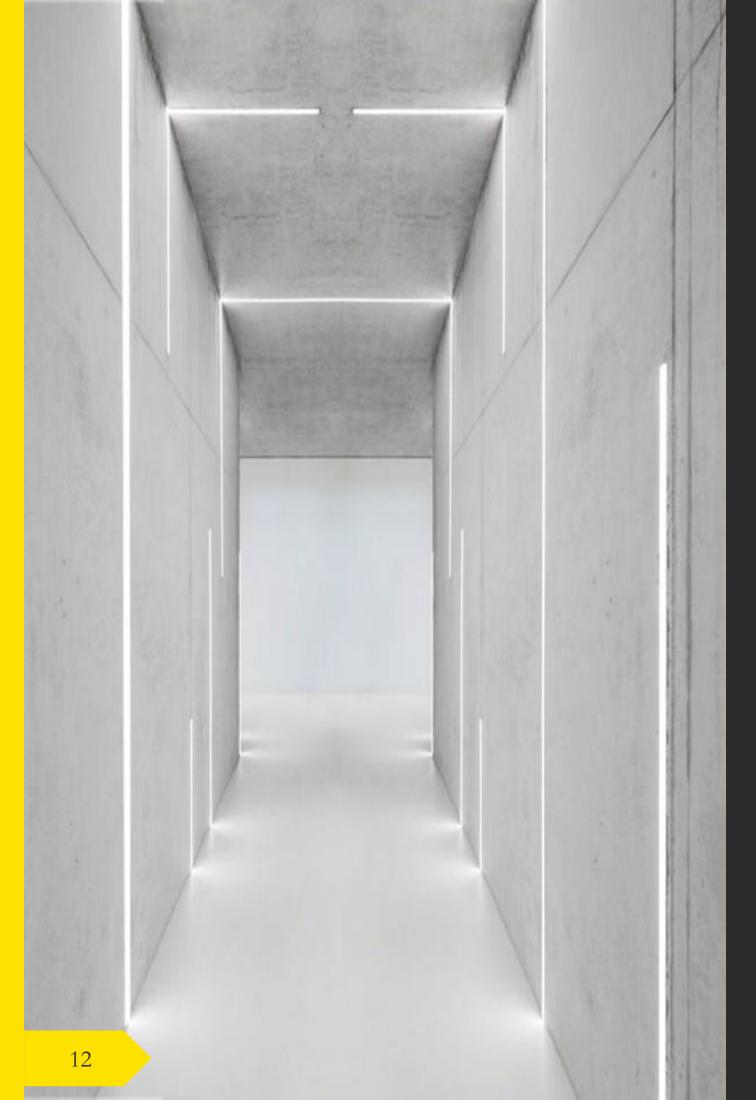

# RECESSED PROFILE

Topsund Lighting offers a wide variety of quality recessed aluminium extrusions or profiles for LED strip lights. These extrusions are designed specifically to provide style, smooth, sleek ambient and aesthetic designs to an area as well as to prolong the life of your LED strip lights by dissipating the heat generated during operation. It also helps eliminate contact damage in areas within reach and are perfect for seamless continuous linear lighting.

Our recessed extrusions can be installed under cabinet lighting or even on ceilings, walls and in any locations that you could think of for architectural lighting design advantage. We also offer wide bodied recessed extrusions for massive light output requirement where you could install several LED strips inside.