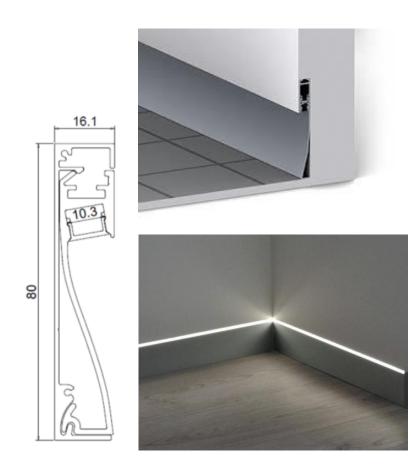

This recessed mounted profile is designed for indoor LED Skirting Board Lighting and a wide range of wall lighting applications including corridors and walls the run parallel to staircases.

You can install the profile in two ways, to wash the wall with soft light in an upward or downward direction, depending on the wall feature you wish to highlight.

### **Product Detail**

This recessed mounted profile is designed for indoor LED Skirting Board walls the run parallel to staircases.

### This recessed mounted profile is designed for indoor LED Skirting Board Lighting and a wide range of wall lighting applications including corridors and