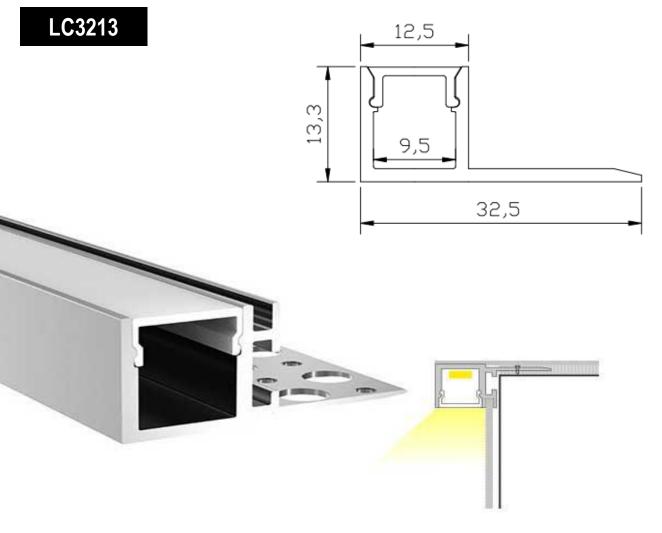

This innovative tile-in aluminum profile allows you to create a seamless modern lighting effect, suitable for bathrooms, kitchens and any tiled area.

Due to the unique edge rim you can place standard depth tiles up to 10mm width on top and seal the edges as you would do normally when tiling. Also suitable for outside edges, but not suitable for flooring.

### Specification

| Length              | Installation | PC Cover         | Aluminum | Size        |
|---------------------|--------------|------------------|----------|-------------|
| 0.5m~3m<br>optional | Mount        | Clear / Diffused | 6063 T5  | W52mm*H13mm |