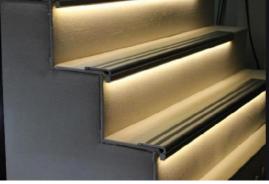

This recessed mounted profile is designed for indoor LED Skirting Board Lighting and a wide range of wall lighting applications including corridors and walls the run parallel to staircases.

You can install the profile in two ways, to wash the wall with soft light in an upward or downward direction, depending on the wall feature you wish to highlight.

### **Product Detail**

This recessed mounted profile is designed for indoor LED Skirting Board walls the run parallel to staircases.

### **Product Detail**

Stair LED profiles are ideal for use in theatres, cinemas and public areas that require low level lighting to guide customers and improve both appearance and safety. .

### This recessed mounted profile is designed for indoor LED Skirting Board Lighting and a wide range of wall lighting applications including corridors and