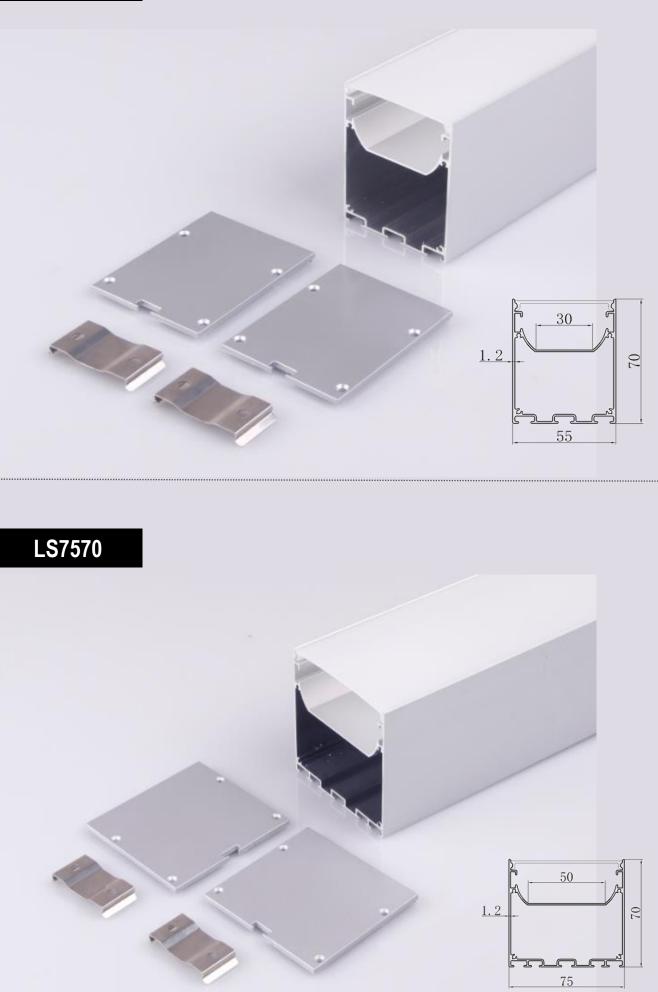

### LS10535

### LS10570

LS15035

Topsund Lighting's high quality surface mounted extrusions are designed where recessed installation is not an option. It is designed to prolong the life of your LED strip lights and to provide a sleek and professional finish.