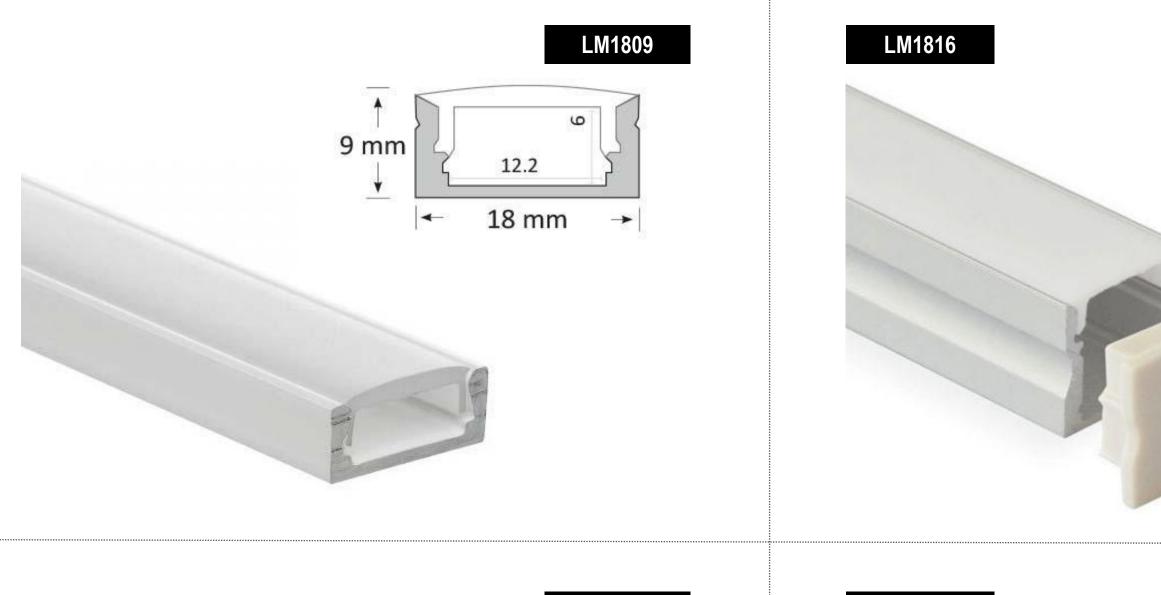

# RECESSED PROFILE

Topsund Lighting offers a wide variety of quality recessed aluminium extrusions or profiles for LED strip lights. These extrusions are designed specifically to provide style, smooth, sleek ambient and aesthetic designs to an area as well as to prolong the life of your LED strip lights by dissipating the heat generated during operation. It also helps eliminate contact damage in areas within reach and are perfect for seamless continuous linear lighting.

Our recessed extrusions can be installed under cabinet lighting or even on ceilings, walls and in any locations that you could think of for architectural lighting design advantage. We also offer wide bodied recessed extrusions for massive light output requirement where you could install several LED strips inside.