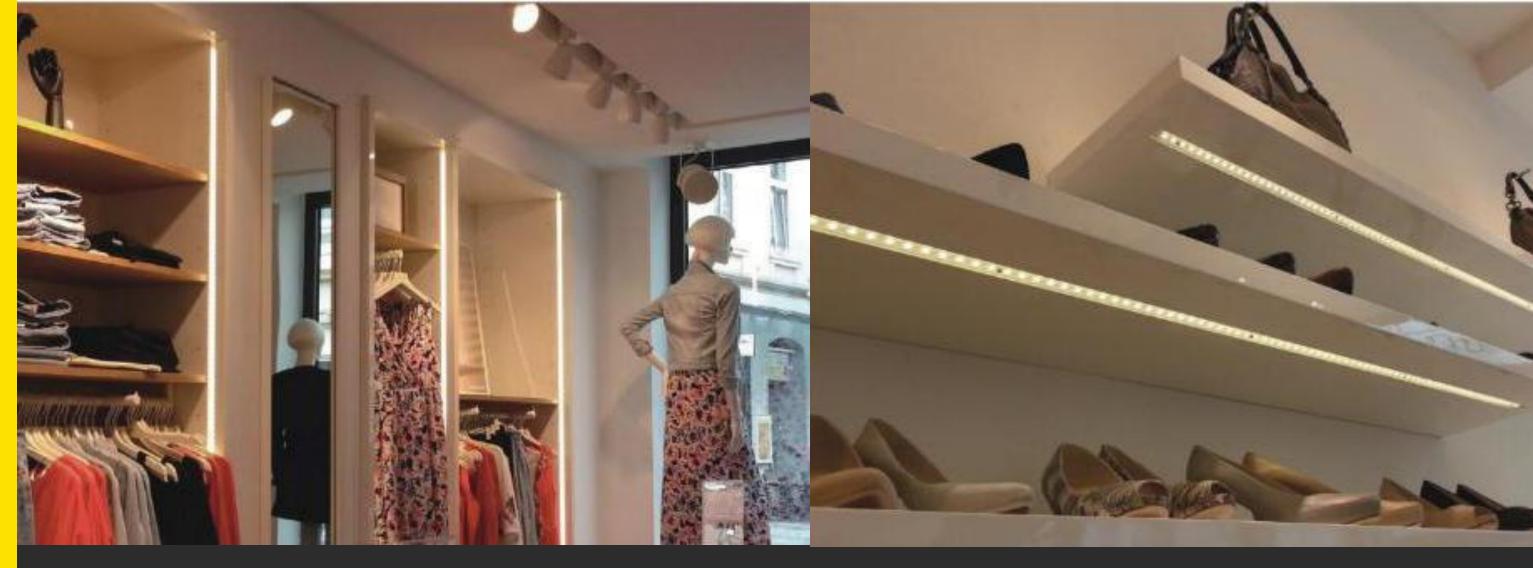

# SUSPENDED ED PROFILE

Most of Topsund Lighting's suspended extrusions are designed to be installed via surface mounted as well. This gives you more flexibility for your lighting installation. Perfect to be installed to provide modern lighting over desk or bench top, kitchen lighting, retail display lighting, interior lighting and educational lighting and more.

These extrusions are perfect to be installed but not limited to, in any flat surfaces whether it is a ceiling or wall, under or on top of the cabinet, display cases, shelvings and art niches.

Topsund Lighting quality Corner Extrusions are very well designed for 90 degree corner installations. Designed to highlight corners, perfect to provide an attractive and modern atmosphere on your commercial or architectural lighting projects. We also offer trimless designs for inner and outer corners for a more seamless and plush finish.