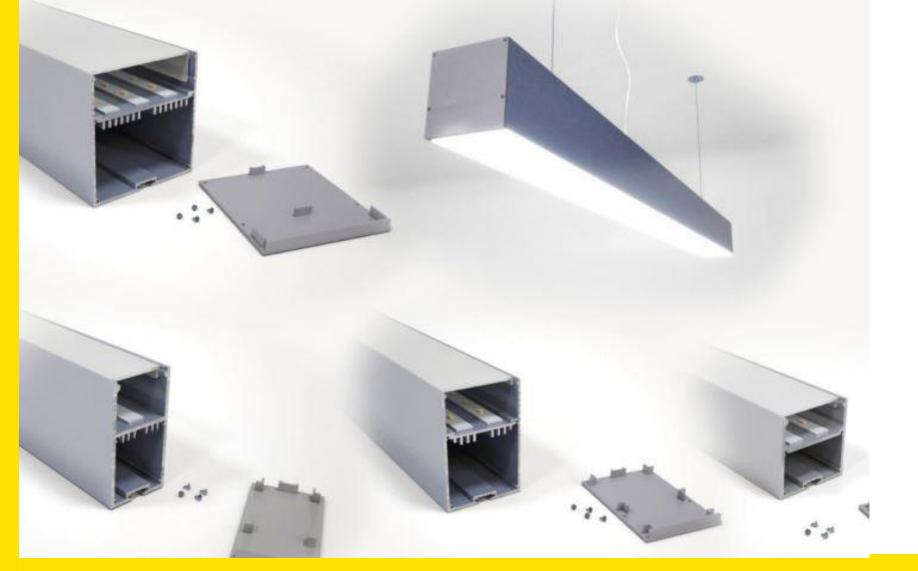

# RECESSED PROFILE

Topsund Lighting offers a wide variety of quality recessed aluminium extrusions or profiles for LED strip lights. These extrusions are designed specifically to provide style, smooth, sleek ambient and aesthetic designs to an area as well as to prolong the life of your LED strip lights by dissipating the heat generated during operation. It also helps eliminate contact damage in areas within reach and are perfect for seamless continuous linear lighting.

Our recessed extrusions can be installed under cabinet lighting or even on ceilings, walls and in any locations that you could think of for architectural lighting design advantage. We also offer wide bodied recessed extrusions for massive light output requirement where you could install several LED strips inside.