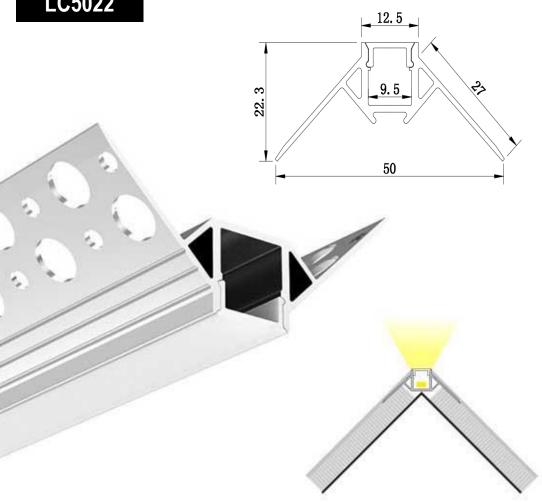

### **Product Detail**

Designed to fit on an inner edge of a wall at a 45° angle. This plaster-in profile with opal diffuser is a modern linear lighting feature for non spotting illumination. hey allow a flush install into grooves or furniture pieces as well as prevent the much unwanted secondary refraction from reflective surfaces. They also act as a heat sink for them as well, which in turn will increase the LEDs lifetime as well as slow down any brightness degradation over time.

| Length              | Installation | PC Cover         | Aluminum | Size        |
|---------------------|--------------|------------------|----------|-------------|
| 0.5m~3m<br>optional | Recessed     | Clear / Diffused | 6063 T5  | W45mm*H25mm |