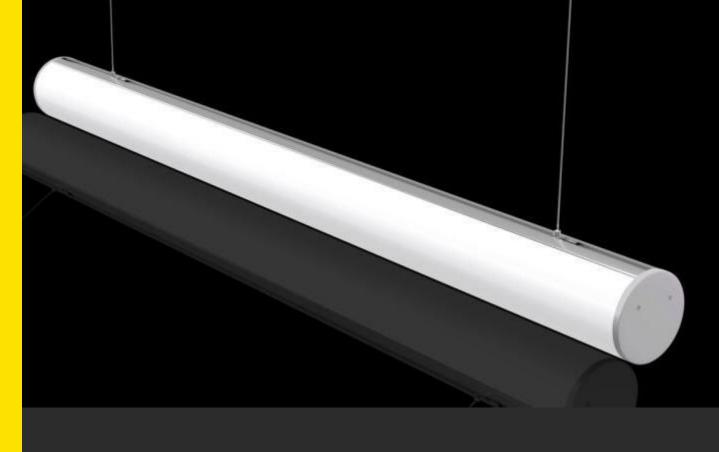

# SUSPENDED ED PROFILE

Most of Topsund Lighting's suspended extrusions are designed to be installed via surface mounted as well. This gives you more flexibility for your lighting installation. Perfect to be installed to provide modern lighting over desk or bench top, kitchen lighting, retail display lighting, interior lighting and educational lighting and more.

Cylinder shape with 330 degree diffused illumination, Tubular LED Aluminum profile is available as a vertical or horizontal mount suspension fixture.

Available in one light output and 3 standard lengths, the fixture can be customized to fit a wide range of applications.