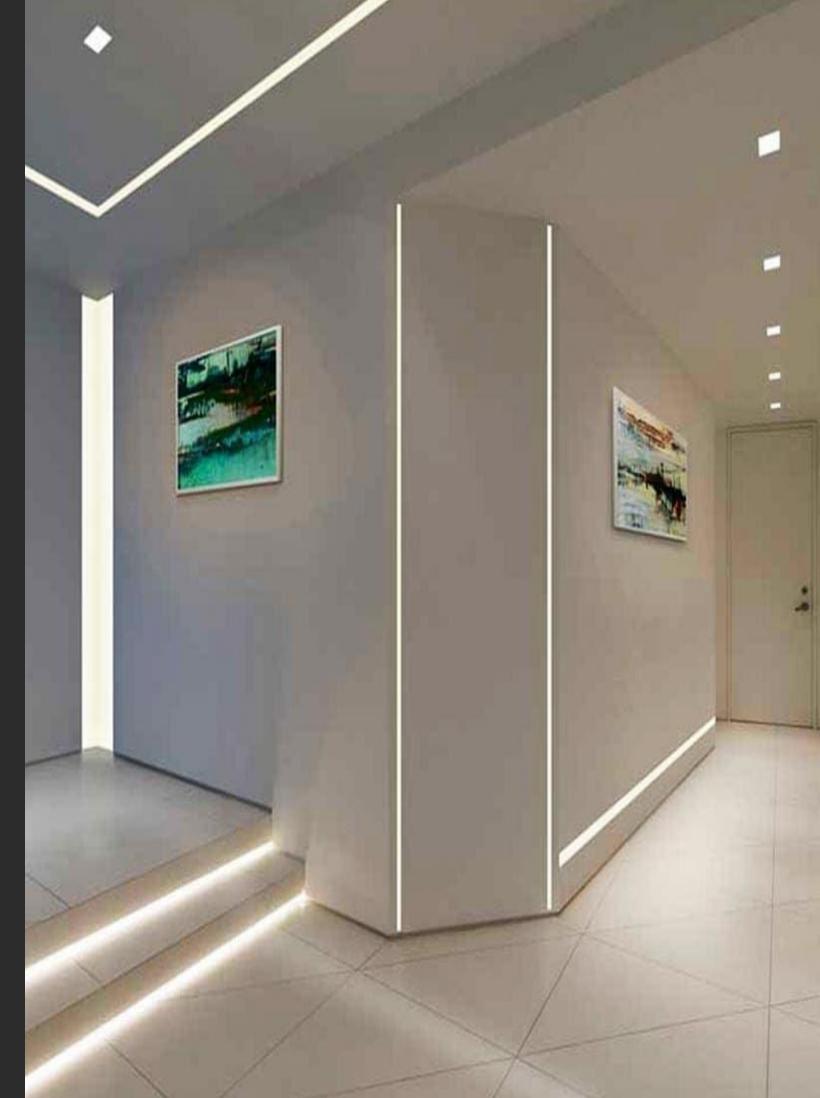

### **Uses for Plaster-In LED Channels**

A LED profile for LED tape can fit into all kinds of environments. Once you have seen some examples of the final results, we think you'll be more than happy to put these profiles into every room! Here are some examples on where you could install your LEDs with a plaster in profile.

Coving – seamlessly light any room with the downlit ambient glow of one of our profiles. With no visible trims, wiring or behind-the-scenes equipment, you can keep everything hidden.

Skirting Boards - line the kickboards of your home or office space with plaster in LEDs for truly impressive effects. The lights will look purpose built and made to light the space they occupy. Ceiling Lighting - create a striking ambience in any room with some

plastered-in LED ceiling lights. Having built-in LEDs in the ceiling of your boardroom or foyer is sure to impress.

Our new plaster in LED Aluminum profile for recessing into plastered walls And ceilings for an incredible seamless diffused light output. A slim plaster Profile is suitable for contemporary lighting. Suitable for 8mm led strip with A led count of no less than 120 LEDs per meter.