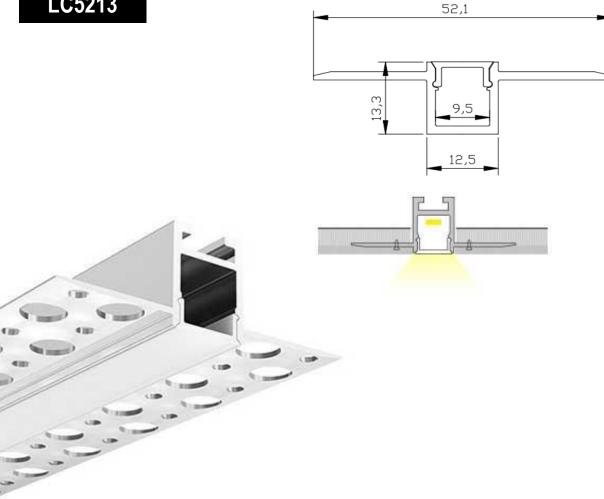

plastered-in LED ceiling lights. Having built-in LEDs in the ceiling of your boardroom or foyer is sure to impress.

Our new plaster in LED Aluminum profile for recessing into plastered walls And ceilings for an incredible seamless diffused light output. A slim plaster Profile is suitable for contemporary lighting. Suitable for 8mm led strip with A led count of no less than 120 LEDs per meter.

### **Specification**

| Length              | Installation | PC Cover         | Aluminum | Size        |
|---------------------|--------------|------------------|----------|-------------|
| 0.5m~3m<br>optional | Recessed     | Clear / Diffused | 6063 T5  | W52mm*H13mm |