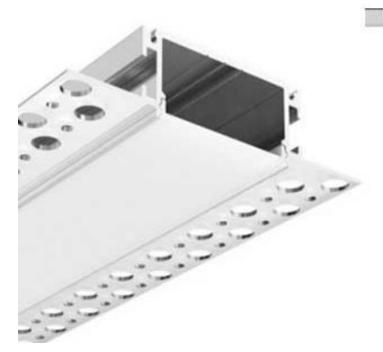

plastered-in LED ceiling lights. Having built-in LEDs in the ceiling of your boardroom or foyer is sure to impress.

Our new plaster in LED Aluminum profile for recessing into plastered walls And ceilings for an incredible seamless diffused light output. A slim plaster Profile is suitable for contemporary lighting. Suitable for 8mm led strip with A led count of no less than 120 LEDs per meter.

### **Specification**

| Length              | Installation | PC Cover         | Aluminum | Size        |
|---------------------|--------------|------------------|----------|-------------|
| 0.5m~3m<br>optional | Recessed     | Clear / Diffused | 6063 T5  | W52mm*H13mm |