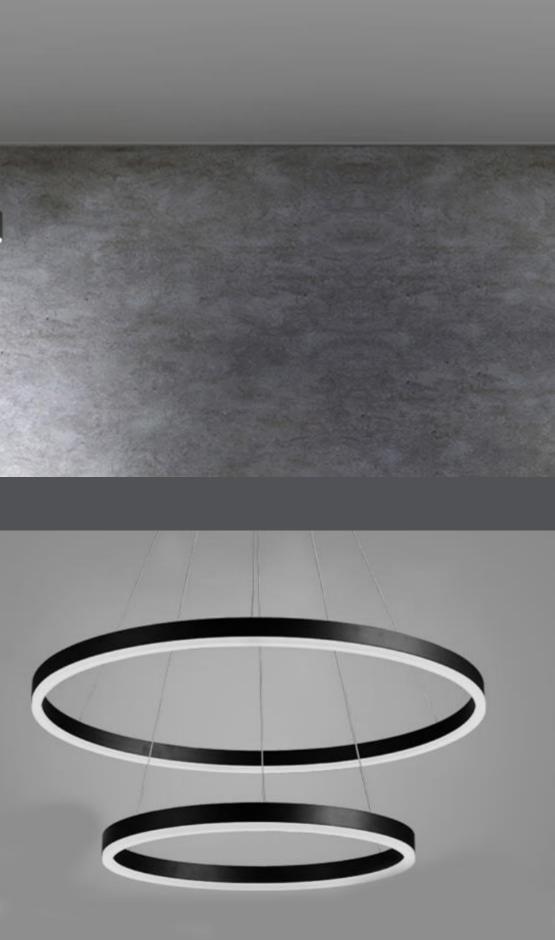

## LED ALUMINUM PROFILES 2020 CATALOG

www.topsund-led.com Topsund All Rights Reserved

The Circle ring led profile adds an instant visual presence to any commercial lighting requirement. Thanks to its flexible nature, which is an ideal architectural luminaire for bespoke designs.

It has a wide range of uses in an architectural environment. The smaller sizes are a great choice for office lighting, breakout spaces and circulation areas. The large ring-shaped luminaires enhance atrium spaces, retail areas, office space and public buildings. The light is uniform, efficient and comfortable.