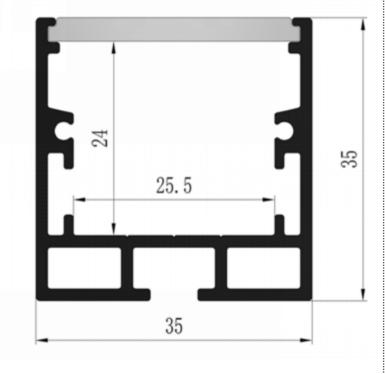

## LED ALUMINUM PROFILES 2020 CATALOG

www.topsund-led.com Topsund All Rights Reserved



The Circle ring led profile adds an instant visual presence to any commercial lighting requirement. Thanks to its flexible nature, which is an ideal architectural luminaire for bespoke designs.

It has a wide range of uses in an architectural environment. The smaller sizes are a great choice for office lighting, breakout spaces and circulation areas. The large ring-shaped luminaires enhance atrium spaces, retail areas, office space and public buildings. The light is uniform, efficient and comfortable.



1

### RC3535





### RC6575



Diameter Diameter 800MM 1000MM 600MM 900MM 1200MM 2000MM 3000MM 1800MM 2500MM 1500MM 2







Plasterboard LED profiles comes highly recommended for those seeking a high-end finish for their LED setup. These extrusions allow for your LED lighting strips to sink seamlessly into their environment. They may require more planning regarding their installation compared to some of our other options, but for a premium finish, it doesn't get much better than a plaster in LED channel.

These types of lighting wall mounts are perfect if are looking to buildin your LEDs into a more permanent fixture. This kind of mounting gives an impressive finish as the plaster in LED system allows all the wiring and strips to be hidden into the wall. We highly recommend this kind of wall mount for t