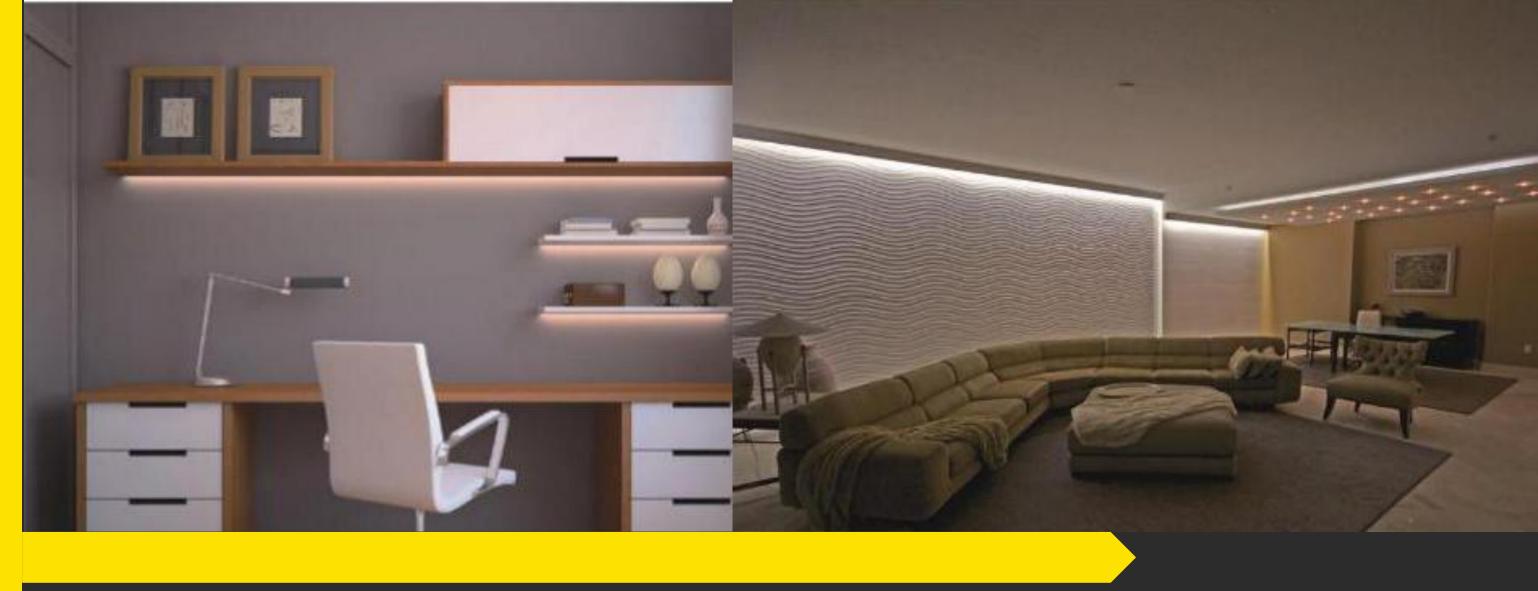

# RECESSED PROFILE

Topsund Lighting offers a wide variety of quality recessed aluminium extrusions or profiles for LED strip lights. These extrusions are designed specifically to provide style, smooth, sleek ambient and aesthetic designs to an area as well as to prolong the life of your LED strip lights by dissipating the heat generated during operation. It also helps eliminate contact damage in areas within reach and are perfect for seamless continuous linear lighting.

Our recessed extrusions can be installed under cabinet lighting or even on ceilings, walls and in any locations that you could think of for architectural lighting design advantage. We also offer wide bodied recessed extrusions for massive light output requirement where you could install several LED strips inside.